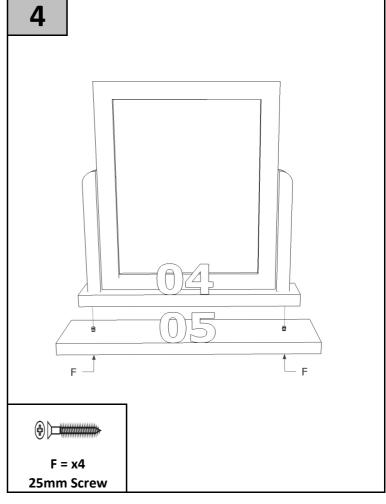

th a dry cloth and an occasional use of normal household polish. We also recommend you use household spray polish occasionally on the drawer grooves and runners as this will aid use. Please do not use detergents or chemicals on your furniture.

### **PARTS LIST**



#### **BEFORE YOU START ASSEMBLY**

Please check that you have all the correct parts and fittings as detailed in the Parts List above. In the unlikely event that you require to order spare parts please refer to your delivery note for details of how to order on our Parts Website

# www.coreproducts.co.uk/parts

For further advise you can telephone 01738 630555

| BATCH NUMBER |  |
|--------------|--|
|              |  |
|              |  |
|              |  |



PLEASE RETAIN THIS INSTRUCTION LEAFLET FOR FUTURE REFERENCE