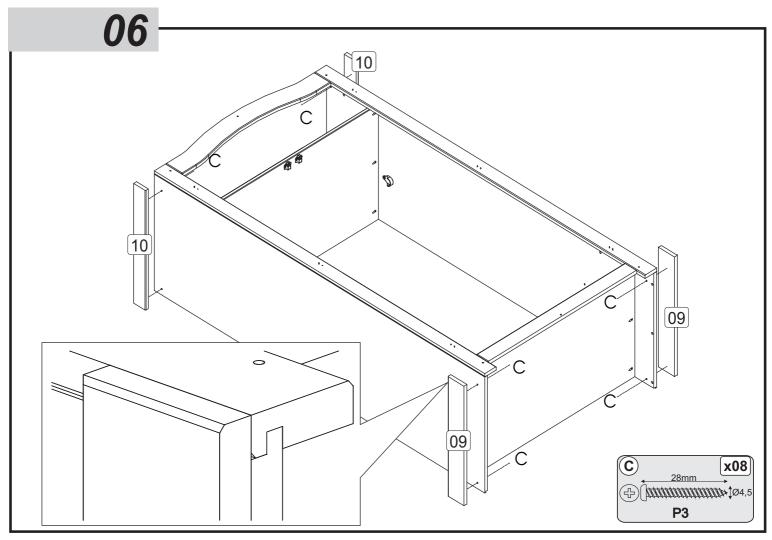

## After care.

Wipe the surfaces with a dry cloth and an occasional use of a normal household furniture polish. For the models with drawers, we also recommend you use household spray polish occasionally on drawer grooves and runners as this will aid use. Please do not use detergents or chemicals on your furniture.

## **PARTS LIST**



## **BEFORE YOU START ASSEMBLY**

Please check that you have all the correct parts and fittings as detailed in the Parts List above.

In the unlikely event that you require to order spare parts please refer to your delivery note for details of how to order on our Parts Website.

# www.coreproducts.co.uk/parts

BATCH NUMBER

2015-1087

For further advice you can telephone 01738630555



PLEASE RETAIN THIS INSTRUCTION LEAFLET FOR FUTURE REFERENCE.