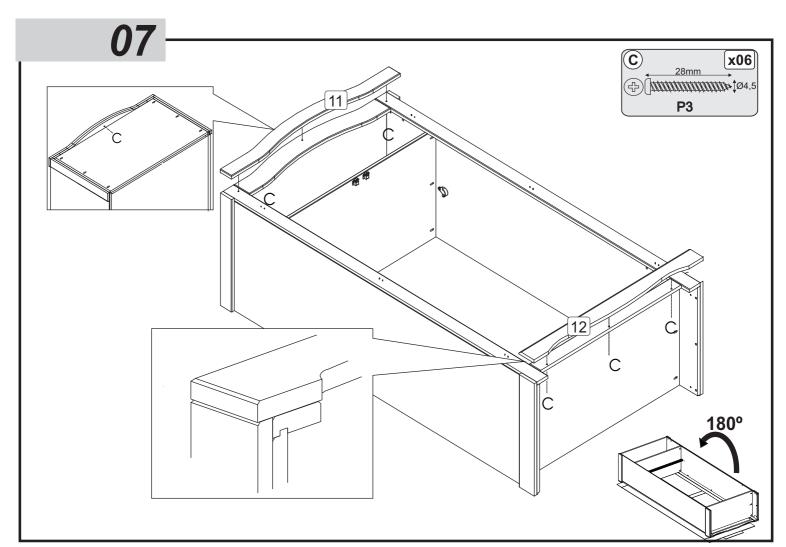

After care.

Wipe the surfaces with a dry cloth and an occasional use of a normal household furniture polish. For the models with drawers, we also recommend you use household spray polish occasionally on drawer grooves and runners as this will aid use. Please do not use detergents or chemicals on your furniture.

## **PARTS LIST**



## **BEFORE YOU START ASSEMBLY**

Please check that you have all the correct parts and fittings as detailed in the Parts List above.

In the unlikely event that you require to order spare parts please refer to your delivery note for details of how to order on our Parts Website.

# www.coreproducts.co.uk/parts

BATCH NUMBER

2015-1087

For further advice you can telephone 01738630555



PLEASE RETAIN THIS INSTRUCTION LEAFLET FOR FUTURE REFERENCE.