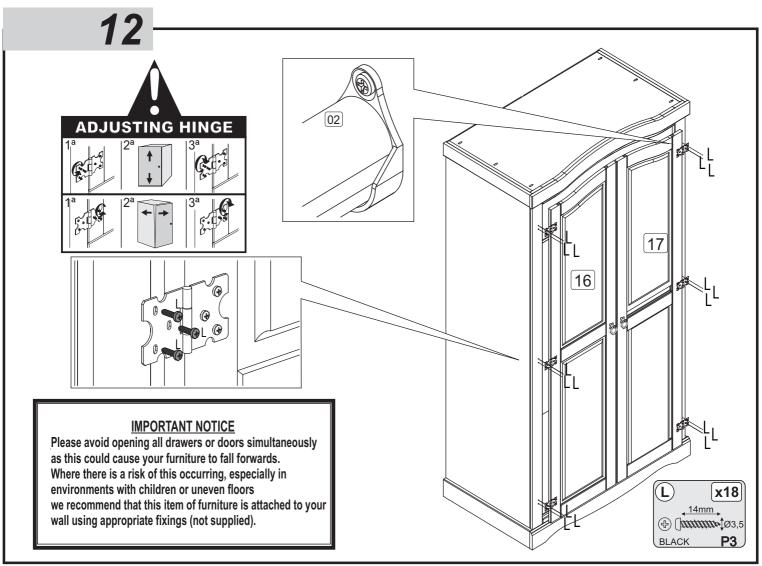

e.

Wipe the surfaces with a dry cloth and an occasional use of a normal household furniture polish. For the models with drawers, we also recommend you use household spray polish occasionally on drawer grooves and runners as this will aid use. Please do not use detergents or chemicals on your furniture.

## **PARTS LIST**



## **BEFORE YOU START ASSEMBLY**

Please check that you have all the correct parts and fittings as detailed in the Parts List above.

In the unlikely event that you require to order spare parts please refer to your delivery note for details of how to order on our Parts Website.

# www.coreproducts.co.uk/parts

BATCH NUMBER

2015-1087

For further advice you can telephone 01738630555



PLEASE RETAIN THIS INSTRUCTION LEAFLET FOR FUTURE REFERENCE.