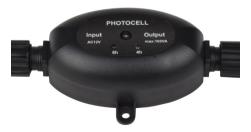

### STEP 1

Position waterproof sensor so it's exposed to daylight, connect cable from transformer to the 'Input' side of sensor and the cable from the 'Output' side to your first light.

## STEP 2

Choose your preferred timer period.
SELECTOR – Underside (Selector circled)

## **4 HOURS**

Green LED light will illuminate

# **6 HOURS**

Blue LED light will illuminate

## **DUSK TO DAWN**

No LED will illuminate