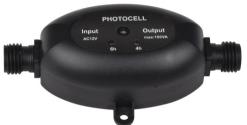

# el umière "

**AUTOMATIC** 

LIGHT SENSOR

For peace of mind, convenience and total control this sensor will automatically switch your Ellumiere Garden Lighting System On & Off for you.

The options are Dusk til Dawn', 4 hours or 6 hours... the choice is yours.

### STEP 1

Position waterproof sensor so it's exposed to daylight, connect cable from transformer to the 'Input' side of sensor and the cable from the 'Output' side to your first light.