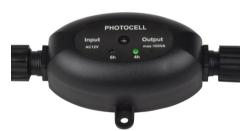

## STEP 2

Choose your preferred timer period.
SELECTOR – Underside (Selector circled)

## **4 HOURS**

Green LED light will illuminate

# **6 HOURS**

Blue LED light will illuminate

## **DUSK TO DAWN**

No LED will illuminate