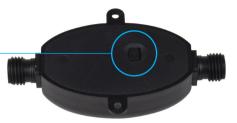

## STEP 2

Choose your preferred timer period.
SELECTOR – Underside (Selector circled)