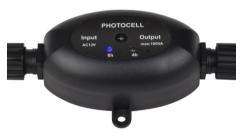

### STEP 1

Position waterproof sensor so it's exposed to daylight, connect cable from transformer to the 'Input' side of sensor and the cable from the 'Output' side to your first light.

## STEP 2

Choose your preferred timer period.
SELECTOR – Underside (Selector circled)

## **4 HOURS**

Green LED light will illuminate

# **6 HOURS**

Blue LED light will illuminate

## **DUSK TO DAWN**

No LED will illuminate