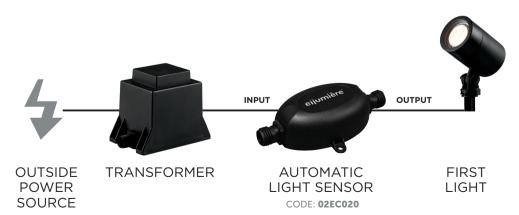

### STEP 1

Position waterproof sensor so it's exposed to daylight, connect cable from transformer to the 'Input' side of sensor and the cable from the 'Output' side to your first light.