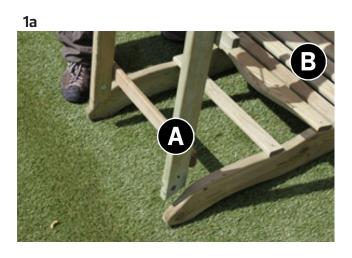

1. Insert Back Assembly A between rear legs of Seat Assembly B, align bolt holes and insert 2no Hex Bolts and 'T' Nuts. See Figs. 1a, 1b & 1c.