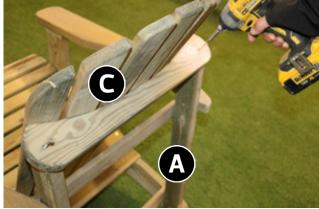

#### Do not fully tighten at this stage.

- 2. Locate Back Assembly C as shown in Fig 2a and fix in position using 6no Screws. See Figs 2b & 2c.
- 3. Position Armrest/Leg Assembly D1 as shown in Fig.3a. Align bolt holes and insert 2no Hex Bolts and 'T' Nuts. See Fig. 3b. Do not fully tighten.