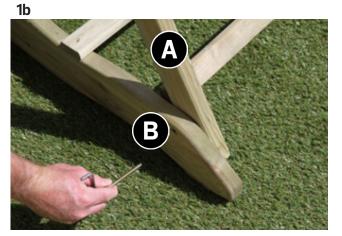

1. Insert Back Assembly A between rear legs of Seat Assembly B, align bolt holes and insert 2no Hex Bolts and 'T' Nuts. See Figs. 1a, 1b & 1c.

#### Do not fully tighten at this stage.

- 2. Locate Back Assembly C as shown in Fig 2a and fix in position using 6no Screws. See Figs 2b & 2c.
- 3. Position Armrest/Leg Assembly D1 as shown in Fig.3a. Align bolt holes and insert 2no Hex Bolts and 'T' Nuts. See Fig. 3b. Do not fully tighten.