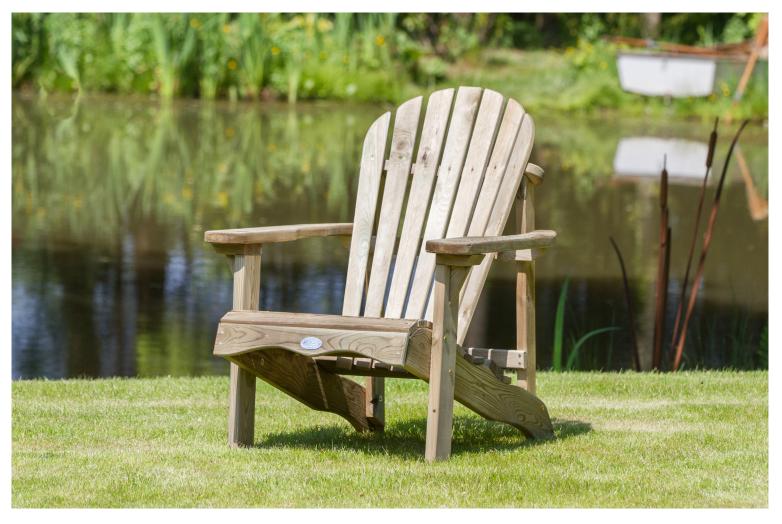

# Assembly Instructions Lily Relax Seat Code: 00452

(W x D x H) 0.72m x 0.92m x 0.92m

This product is made from pressure-treated timber. It should not be painted or coated with any other treatment until at least 6 months after purhcase