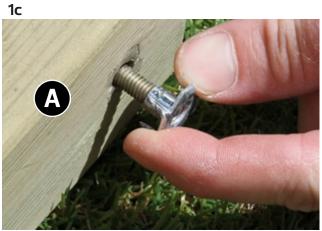

1. Insert Back Assembly A between rear legs of Seat Assembly B, align bolt holes and insert 2no Hex Bolts and 'T' Nuts. See Figs. 1a, 1b & 1c.