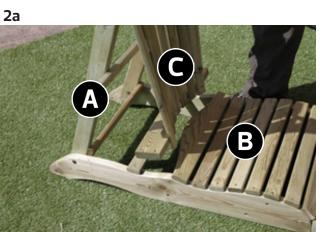

#### Do not fully tighten at this stage.

- 2. Locate Back Assembly C as shown in Fig 2a and fix in position using 6no Screws. See Figs 2b & 2c.
- 3. Position Armrest/Leg Assembly D1 as shown in Fig.3a. Align bolt holes and insert 2no Hex Bolts and 'T' Nuts. See Fig. 3b. Do not fully tighten.