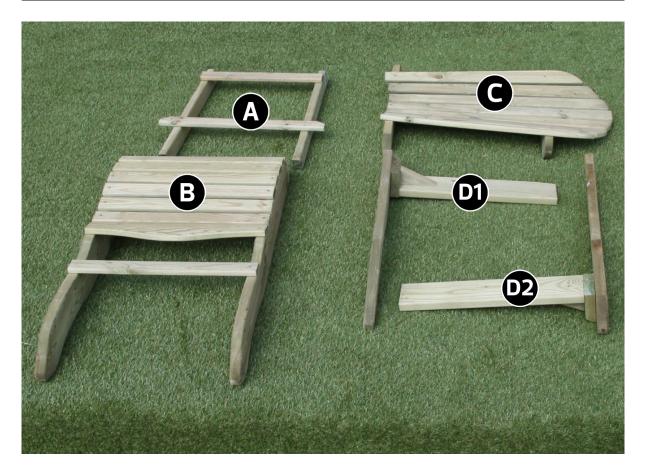

| Lily Relax Seat Pack List |                       |          |  |
|---------------------------|-----------------------|----------|--|
| ltem                      | Description           | Quantity |  |
| A                         | Back Support Assembly | 1        |  |
| В                         | Seat Assembly         | 1        |  |
| C                         | Back Assembly         | 1        |  |
| D1/D2                     | Armrest/Leg Assembly  | 2        |  |