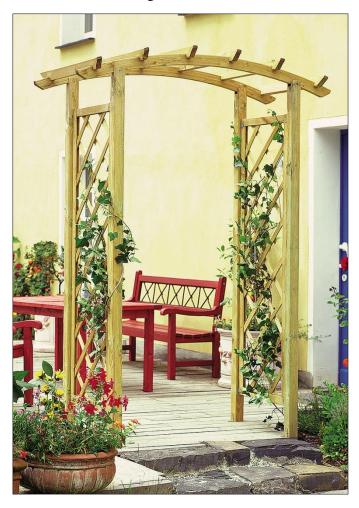

# **Assembly Instructions**

(W x D x H) 1.8m x 0.9m x 2.4m Product Name: Daria Arch

Pressure Treated products should not be treated with any other products for the first month.

## **Daria Arch Assembly Instructions**

Requires 2 person assembly.

Tools required: Corded / Cordless Drill, Pozi-drive & Philips Bits / Screwdriver, Tape Measure, 3mm & 6mm Drill Bits required in order for you to drill all screw holes before construction.