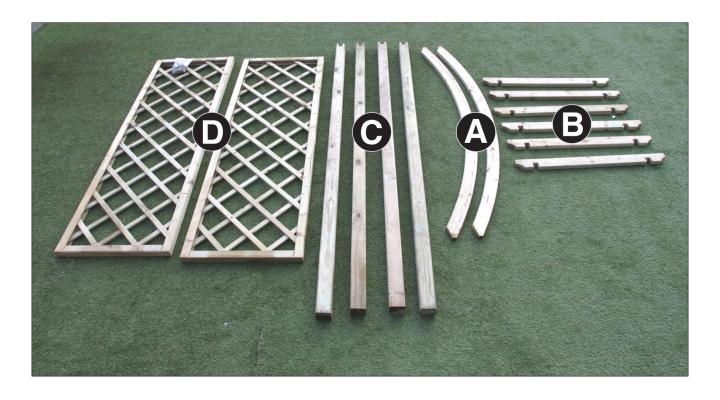

| Daria Arch Pack List |               |          |  |
|----------------------|---------------|----------|--|
| Item                 | Description   | Quantity |  |
| А                    | Arch          | 2        |  |
| В                    | Rafter        | 6        |  |
| С                    | Post          | 4        |  |
| D                    | Trellis Panel | 2        |  |