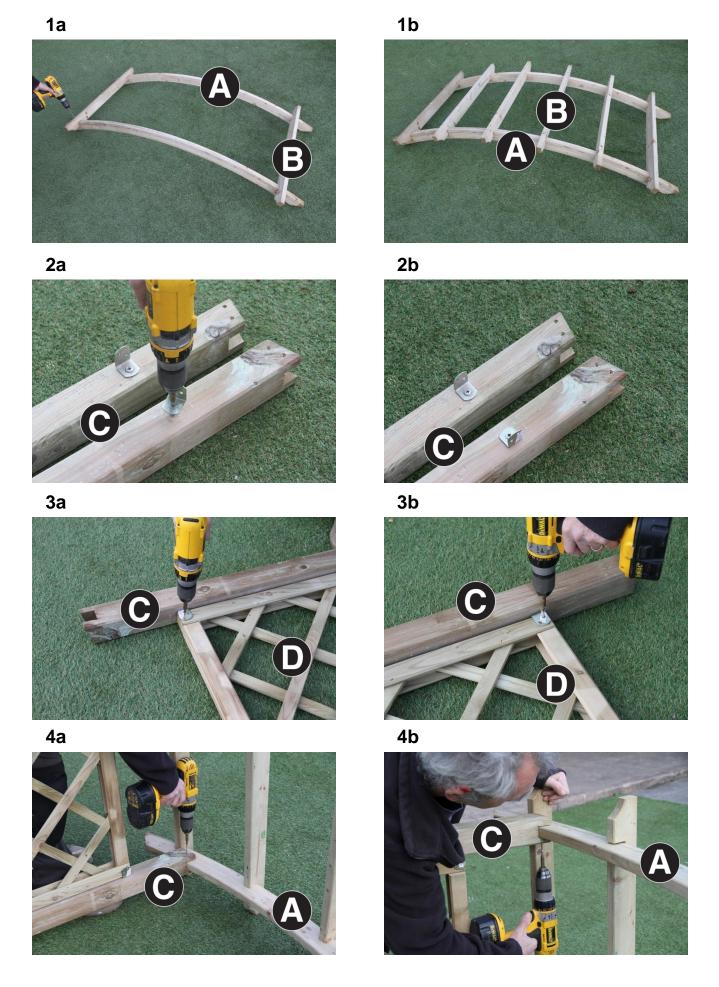

#### Assembly requires 2 persons.

Tools required: Corded/Cordless Drill, Pozi-drive & Phillips Bits/Screwdriver,,
Tape Measure, 3mm & 6mm Drill Bits

- Position Rafters B at both ends of Arches A and fix using 4no 90mm Screws 2 per Rafter (Fig.1a). Space out remaining Rafters B equally (Fig.1b) and attach using 8no 90mm Screws.
- 2. Using length of Trellis Panel D as a guide attach 4no 'L' Brackets centrally to Posts C 2 per post ensuring correct orientation of posts & brackets (Figs.2a & 2b) (Posts to be predrilled using 6mm drill bit).
  - N.B. If using power tools to fit 'L' Brackets, particular care should be taken to prevent injury. Keep hands clear of spinning bracket.
- 3. Place Trellis Panel D between Posts C and fix in position using 8no 30mm screws 2no per bracket (Figs.3a & 3b).
  - Repeat stages 2 & 3 for remaining Posts and Trellis Panel.
- 4. Locate post assembly onto Arch A (adjust width to suit) and fix in position using 4no 60mm Screws 2no per Post (Figs.4a & 4b)
  - Repeat procedure for remaining post assembly.