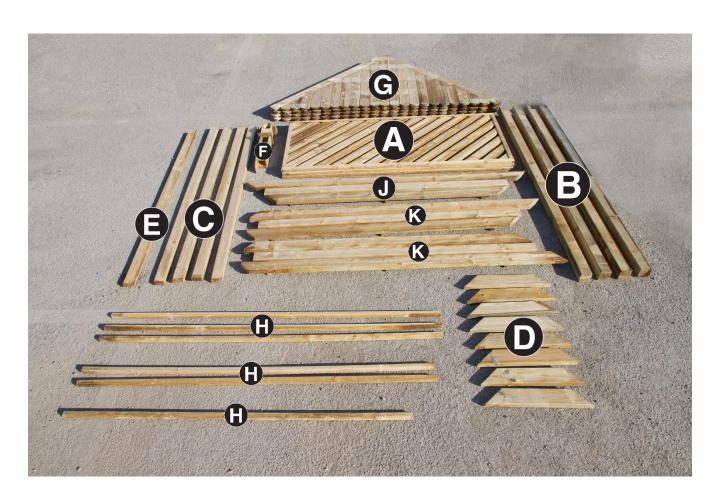

The colour version of this document can be downloaded from: www.zest4leisure.co.uk/downloads/category/C1

| Broxton Gazebo Pack List |                                                     |          |
|--------------------------|-----------------------------------------------------|----------|
| Item                     | Description                                         | Quantity |
| А                        | Side and Back Panel                                 | 3        |
| В                        | Post                                                | 4        |
| С                        | Ring Beam                                           | 4        |
| D                        | Bracing                                             | 8        |
| Е                        | Support Beam                                        | 1        |
| F                        | Roof Support                                        | 1        |
| G                        | Roof Panel                                          | 4        |
| Н                        | Shelf Support Batten (Long x3, Medium x2, Short x1) | 6        |
| J                        | Back Shelf                                          | 1        |
| К                        | Side Shelf (Left & Right)                           | 2        |