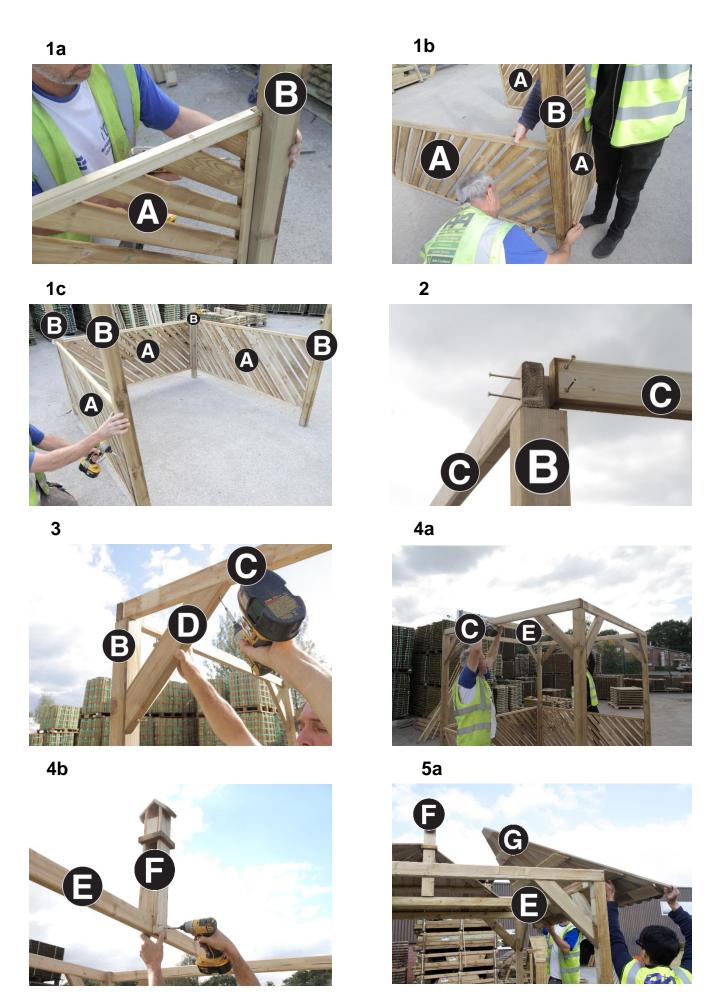

#### **Assembly requires 2 persons.**

Tools required: Corded/Cordless Drill, Pozi-drive Bit/Screwdriver, 3mm Drill Bit required in order for you to drill all screw holes before construction.

- 1. Attach Back Panel A to 2no Posts B at a nominal height of 150mm from base of posts, ensuring notches (cut outs) to posts are positioned externally and panel is flush with back of post using 6no 60mm screws (3 per post). (See Fig.1a) Attach Side Panels A to post/panel assembly using 6no 60mm screws (3 per post). (See Fig. 1b) Fix Side Panels A to remaining Posts B using 6no 60mm screws (3 per post) ensuring notches in posts are positioned externally. (See Fig. 1c)
- 2. Position and fix Ring Beams C as shown in Fig. 2 using 4no 60mm screws (2 per beam). Repeat procedure for remaining posts and beams using 12no 60mm screws (4 per post).
- 3. Fix 8no Bracings D to posts and ring beam assembly using 16no 60mm screws (2 per bracing). (See Fig. 3)
- Fix Support Beam E centrally along ring beam assembly as shown in Fig. 4a using 4no 60mm screws.
   Position Roof Support F to the centre of Support Beam E and fix using 2no 35mm screws. (See Fig. 4b)
- Locate Roof Panel G on to ring beam assembly and Roof Support F and fix in position using 6no 35mm screws (1 to Roof Support, 5 to ring beam).
   Repeat procedure for remaining 3 panels using 18no 35mm screws (6 per panel). (See Figs. 5b & 5c)
- 6. Attach Shelf Support Battens (Med.) internally to left and right hand posts using 4no 60mm screws (2 per batten). (See Fig. 6a)
  Attach Shelf Support Batten (Short) internally to top of back panel using 4no 60mm screws. (See Fig. 6b)
  Attach Shelf Support Battens (Long) externally as shown in Figs. 6c & 6d using 15no 60mm screws (5 per batten).
- 7. Position Back Shelf J and Side Shelves K onto shelf support battens and fix in position using 18no 60mm screws (6 per shelf). (See Fig. 7)