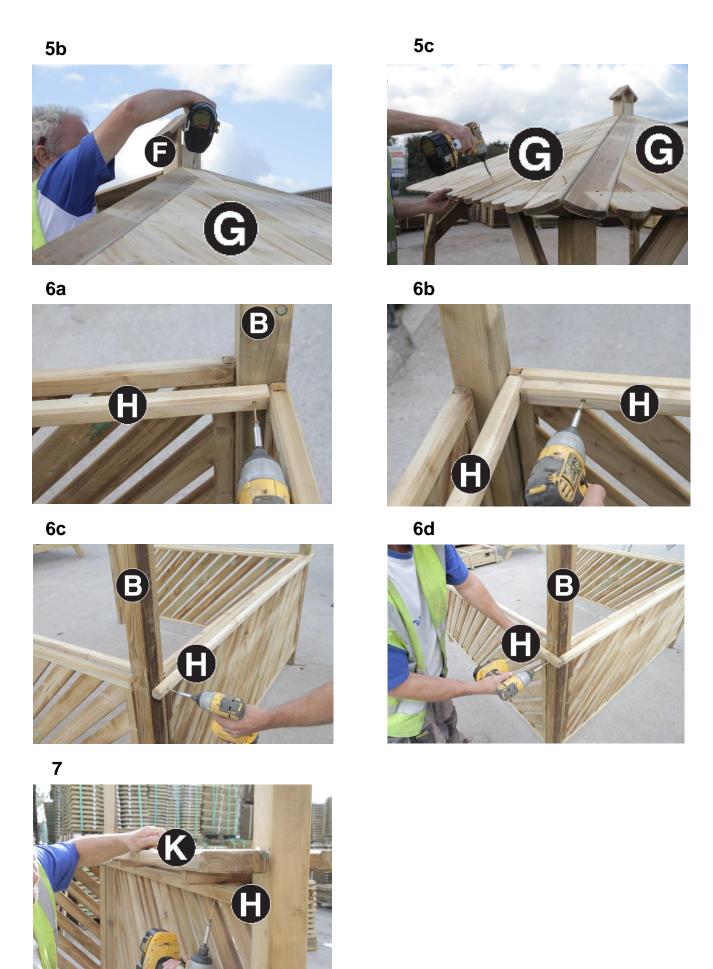

#### **Assembly requires 2 persons.**

Tools required: Corded/Cordless Drill, Pozi-drive Bit/Screwdriver, 3mm Drill Bit required in order for you to drill all screw holes before construction.

- 1. Attach Back Panel A to 2no Posts B at a nominal height of 150mm from base of posts, ensuring notches (cut outs) to posts are positioned externally and panel is flush with back of post using 6no 60mm screws (3 per post). (See Fig.1a) Attach Side Panels A to post/panel assembly using 6no 60mm screws (3 per post). (See Fig. 1b) Fix Side Panels A to remaining Posts B using 6no 60mm screws (3 per post) ensuring notches in posts are positioned externally. (See Fig. 1c)
- 2. Position and fix Ring Beams C as shown in Fig. 2 using 4no 60mm screws (2 per beam). Repeat procedure for remaining posts and beams using 12no 60mm screws (4 per post).
- 3. Fix 8no Bracings D to posts and ring beam assembly using 16no 60mm screws (2 per bracing). (See Fig. 3)
- Fix Support Beam E centrally along ring beam assembly as shown in Fig. 4a using 4no 60mm screws.
   Position Roof Support F to the centre of Support Beam E and fix using 2no 35mm screws. (See Fig. 4b)
- Locate Roof Panel G on to ring beam assembly and Roof Support F and fix in position using 6no 35mm screws (1 to Roof Support, 5 to ring beam).
   Repeat procedure for remaining 3 panels using 18no 35mm screws (6 per panel). (See Figs. 5b & 5c)
- 6. Attach Shelf Support Battens (Med.) internally to left and right hand posts using 4no 60mm screws (2 per batten). (See Fig. 6a)
  Attach Shelf Support Batten (Short) internally to top of back panel using 4no 60mm screws. (See Fig. 6b)
  Attach Shelf Support Battens (Long) externally as shown in Figs. 6c & 6d using 15no 60mm screws (5 per batten).
- 7. Position Back Shelf J and Side Shelves K onto shelf support battens and fix in position using 18no 60mm screws (6 per shelf). (See Fig. 7)