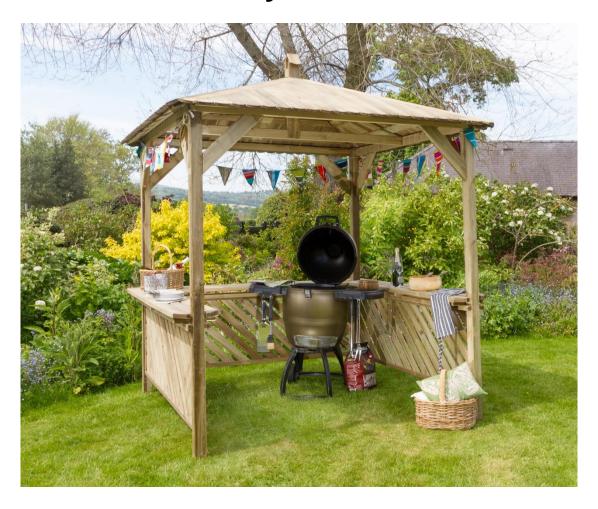

# **Assembly Instructions**

(W x D x H): 2.20m x 2.20m x 2.49m Product Name: Broxton Gazebo

Pressure Treated products should not be treated with any other products for the first month.

## **Broxton Gazebo Assembly Instructions**

Requires 2 person assembly.

Tools required: Corded / Cordless Drill, Pozi-drive Bit / Screwdriver, 3mm Drill Bit required in order for you to drill all screw holes before construction.