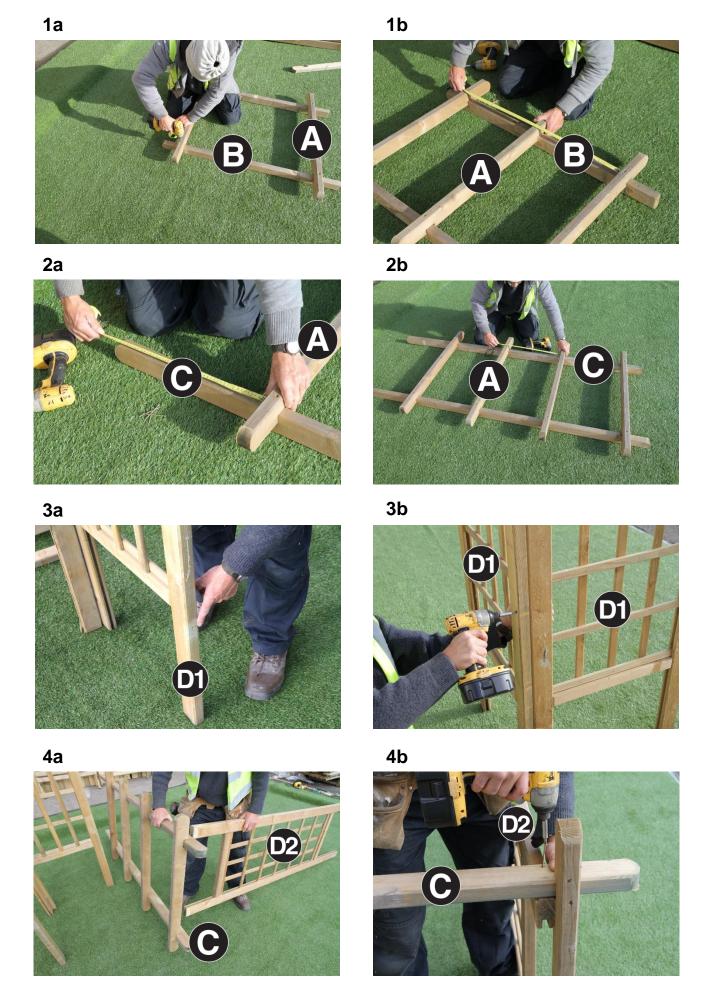

#### Assembly requires 2 persons.

Tools required: Corded/Cordless Drill, Pozi-drive Bit/Screwdriver, 3mm Drill Bit required in order for you to drill all screw holes before construction.

- 1. Position 2no Rafters A 130mm from both ends of Short Rails B and fix using 4no 60mm Screws 2 per Rafter (Fig.1a). Position remaining Rafter A centrally (Fig.1b) and fix using 2no 60mm Screws.
- 2. Position 2no Rafters A 470mm and 130mm from ends of Long Rail C (Fig.2a) and fix using 4no 60mm Screws 2no per rafter. Space out remaining Rafters A equally (Fig.2b) and fix using 4no 60mm Screws 2no per rafter.
- 3. Ensuring predrilled bolt holes face outwards (Fig.3a) fix together 2no Corner Trellis Panels D1 to form a corner using 4no 60mm Screws (Fig.3b).
- 4. Position End Trellis Panel D2 to the Long Rail/Rafter Assembly as shown in Fig.4a and fix using 4no 60mm Screws 2no per post (Fig.4b).
- 5. Position Corner Trellis Panel Assembly to the Long Rail/Rafter Assembly at 165mm from end of Long Rail C as shown in Fig.5 and fix using 6no 60mm Screws 2no per post (Fig.5).
- 6. Position End Trellis Panel D2 to the Short Rail/Rafter Assembly as shown in Fig.6 and fix using 4no 60mm Screws 2no per post (Fig.6).
- 7. Attach 2no Long Braces E1 between End Trellis Panel D2 and Short Rail/Rafter Assembly using 6no 60mm Screws 3no per Long Brace E1 (Figs.7a & 7b).
- 8. Attach Short Rail/Rafter Assembly to the Long Rail/Rafter Assembly as shown in Fig.8a using 4no 60mm Screws 2no per Short Rail B (Fig.8b)
- 9. Attach the remaining 4no Long Braces E1 as indicated by arrows in Fig.9 using 12no 60mm Screws 3no per Long Brace E1. Attach Short Brace E2 as indicated by arrow in Fig.9 using 2no 60mm Screws.
- 10. Position Seat F between Corner Trellis Panel D1 and Side Trellis Panel D2 and align predrilled bolt holes. Insert 3no Bolts and attach washers & nuts (Figs.10a & 10b).
- 11. Attach Leg G to Seat F (Fig.11) using 1no Bold, washer & nut. Repeat stages 10 & 11 for the remaining Seat F.
- 12. Locate Table Top H between Corner Trellis Panels Assembly and Leg G and secure in position using 4no 60mm Screws 1no per post (Fig12a) & 1no through Leg G (Fig.12b).
- 13. Locate half lap joints of Seat Back J into half lap joints of Seat F and fix in position using 4no 40mm Screws 2no per joint (Fig.13a) and 2no 60mm Screws 1no per post (Fig.13b). Repeat procedure for the remaining Seat Back J.
- 14. Attach Fascia K to Seat F using 4no 40mm Screws 2no per side (Fig.14). Repeat procedure for the remaining Fascia K.