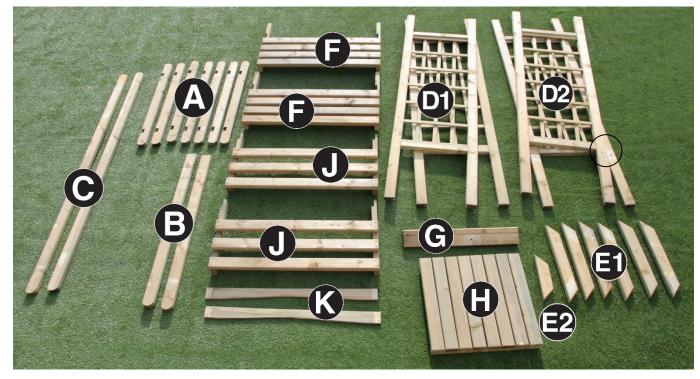

| Winchester Pergola Seat Pack List |                       |          |
|-----------------------------------|-----------------------|----------|
| Item                              | Description           | Quantity |
| А                                 | Rafter                | 7        |
| В                                 | Short Rail            | 2        |
| С                                 | Long Rail             | 2        |
| D1                                | Corner Trellis Panel  | 2        |
| D2                                | End Trellis Panel     | 2        |
| E1                                | Large Brace           | 6        |
| E2                                | Small Brace           | 1        |
| F                                 | Seat                  | 2        |
| G                                 | Seat/Table Top Leg    | 1        |
| Н                                 | Table Top             | 1        |
| J                                 | Seat Back             | 2        |
| K                                 | Fascia                | 2        |
| Fixings                           |                       |          |
|                                   | 40mm Screws           | 16       |
|                                   | 60mm Screws           | 64       |
|                                   | Bolts, nuts & washers | 8        |

### Please take a few moments to check all pack contents listed.