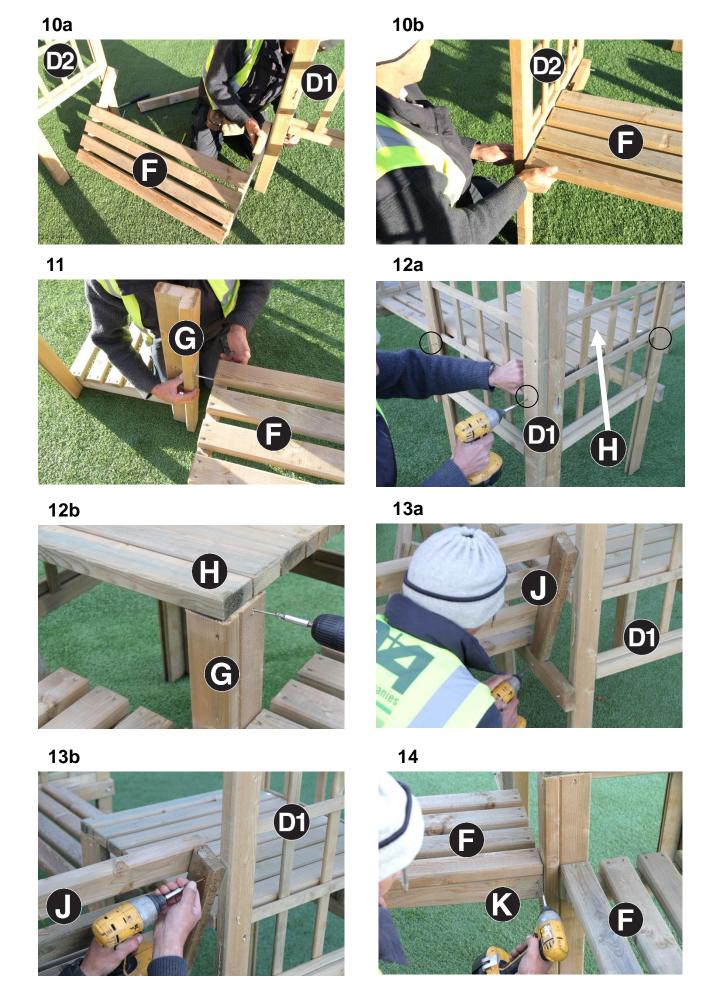

#### Assembly requires 2 persons.

Tools required: Corded/Cordless Drill, Pozi-drive Bit/Screwdriver, 3mm Drill Bit required in order for you to drill all screw holes before construction.

- 1. Position 2no Rafters A 130mm from both ends of Short Rails B and fix using 4no 60mm Screws 2 per Rafter (Fig.1a). Position remaining Rafter A centrally (Fig.1b) and fix using 2no 60mm Screws.
- 2. Position 2no Rafters A 470mm and 130mm from ends of Long Rail C (Fig.2a) and fix using 4no 60mm Screws 2no per rafter. Space out remaining Rafters A equally (Fig.2b) and fix using 4no 60mm Screws 2no per rafter.
- 3. Ensuring predrilled bolt holes face outwards (Fig.3a) fix together 2no Corner Trellis Panels D1 to form a corner using 4no 60mm Screws (Fig.3b).
- 4. Position End Trellis Panel D2 to the Long Rail/Rafter Assembly as shown in Fig.4a and fix using 4no 60mm Screws 2no per post (Fig.4b).
- 5. Position Corner Trellis Panel Assembly to the Long Rail/Rafter Assembly at 165mm from end of Long Rail C as shown in Fig.5 and fix using 6no 60mm Screws 2no per post (Fig.5).
- 6. Position End Trellis Panel D2 to the Short Rail/Rafter Assembly as shown in Fig.6 and fix using 4no 60mm Screws 2no per post (Fig.6).
- 7. Attach 2no Long Braces E1 between End Trellis Panel D2 and Short Rail/Rafter Assembly using 6no 60mm Screws 3no per Long Brace E1 (Figs.7a & 7b).
- 8. Attach Short Rail/Rafter Assembly to the Long Rail/Rafter Assembly as shown in Fig.8a using 4no 60mm Screws 2no per Short Rail B (Fig.8b)
- 9. Attach the remaining 4no Long Braces E1 as indicated by arrows in Fig.9 using 12no 60mm Screws 3no per Long Brace E1. Attach Short Brace E2 as indicated by arrow in Fig.9 using 2no 60mm Screws.
- 10. Position Seat F between Corner Trellis Panel D1 and Side Trellis Panel D2 and align predrilled bolt holes. Insert 3no Bolts and attach washers & nuts (Figs.10a & 10b).
- 11. Attach Leg G to Seat F (Fig.11) using 1no Bold, washer & nut. Repeat stages 10 & 11 for the remaining Seat F.
- 12. Locate Table Top H between Corner Trellis Panels Assembly and Leg G and secure in position using 4no 60mm Screws 1no per post (Fig12a) & 1no through Leg G (Fig.12b).
- 13. Locate half lap joints of Seat Back J into half lap joints of Seat F and fix in position using 4no 40mm Screws 2no per joint (Fig.13a) and 2no 60mm Screws 1no per post (Fig.13b). Repeat procedure for the remaining Seat Back J.
- 14. Attach Fascia K to Seat F using 4no 40mm Screws 2no per side (Fig.14). Repeat procedure for the remaining Fascia K.