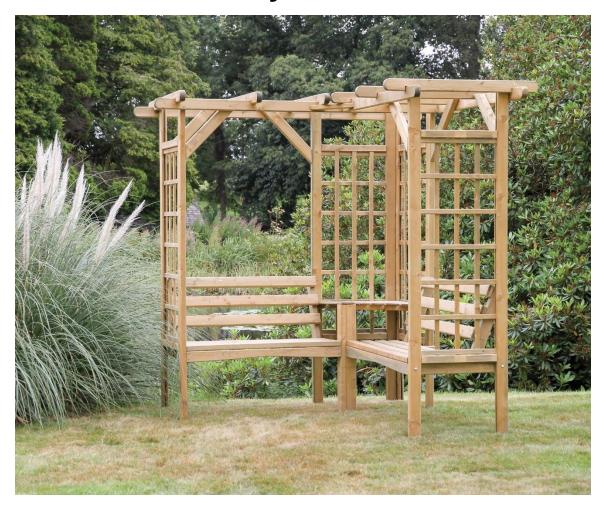

# **Assembly Instructions**

(W x D x H) 1.99m x 1.95m x 2.04m Product Name: Winchester Pergola Seat

Pressure Treated products should not be treated with any other products for the first month.

## **Winchester Pergola Seat Assembly Instructions**

Requires 2 person assembly.

Tools required: Corded / Cordless Drill, Pozi-drive Bit / Screwdriver, 3mm Drill Bit. required in order for you to drill all screw holes before construction.