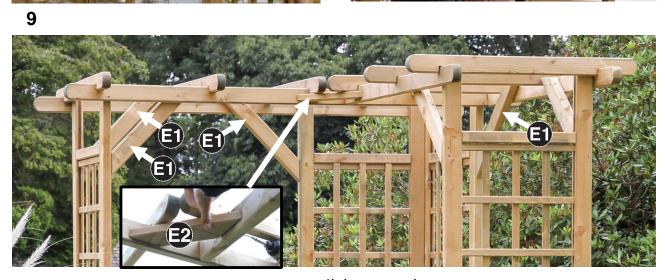

#### Assembly requires 2 persons.

Tools required: Corded/Cordless Drill, Pozi-drive Bit/Screwdriver, 3mm Drill Bit required in order for you to drill all screw holes before construction.

- 1. Position 2no Rafters A 130mm from both ends of Short Rails B and fix using 4no 60mm Screws 2 per Rafter (Fig.1a). Position remaining Rafter A centrally (Fig.1b) and fix using 2no 60mm Screws.
- 2. Position 2no Rafters A 470mm and 130mm from ends of Long Rail C (Fig.2a) and fix using 4no 60mm Screws 2no per rafter. Space out remaining Rafters A equally (Fig.2b) and fix using 4no 60mm Screws 2no per rafter.
- 3. Ensuring predrilled bolt holes face outwards (Fig.3a) fix together 2no Corner Trellis Panels D1 to form a corner using 4no 60mm Screws (Fig.3b).
- 4. Position End Trellis Panel D2 to the Long Rail/Rafter Assembly as shown in Fig.4a and fix using 4no 60mm Screws 2no per post (Fig.4b).
- 5. Position Corner Trellis Panel Assembly to the Long Rail/Rafter Assembly at 165mm from end of Long Rail C as shown in Fig.5 and fix using 6no 60mm Screws 2no per post (Fig.5).
- 6. Position End Trellis Panel D2 to the Short Rail/Rafter Assembly as shown in Fig.6 and fix using 4no 60mm Screws 2no per post (Fig.6).
- 7. Attach 2no Long Braces E1 between End Trellis Panel D2 and Short Rail/Rafter Assembly using 6no 60mm Screws 3no per Long Brace E1 (Figs.7a & 7b).
- 8. Attach Short Rail/Rafter Assembly to the Long Rail/Rafter Assembly as shown in Fig.8a using 4no 60mm Screws 2no per Short Rail B (Fig.8b)
- 9. Attach the remaining 4no Long Braces E1 as indicated by arrows in Fig.9 using 12no 60mm Screws 3no per Long Brace E1. Attach Short Brace E2 as indicated by arrow in Fig.9 using 2no 60mm Screws.
- 10. Position Seat F between Corner Trellis Panel D1 and Side Trellis Panel D2 and align predrilled bolt holes. Insert 3no Bolts and attach washers & nuts (Figs.10a & 10b).
- 11. Attach Leg G to Seat F (Fig.11) using 1no Bold, washer & nut. Repeat stages 10 & 11 for the remaining Seat F.
- 12. Locate Table Top H between Corner Trellis Panels Assembly and Leg G and secure in position using 4no 60mm Screws 1no per post (Fig12a) & 1no through Leg G (Fig.12b).
- 13. Locate half lap joints of Seat Back J into half lap joints of Seat F and fix in position using 4no 40mm Screws 2no per joint (Fig.13a) and 2no 60mm Screws 1no per post (Fig.13b). Repeat procedure for the remaining Seat Back J.
- 14. Attach Fascia K to Seat F using 4no 40mm Screws 2no per side (Fig.14). Repeat procedure for the remaining Fascia K.