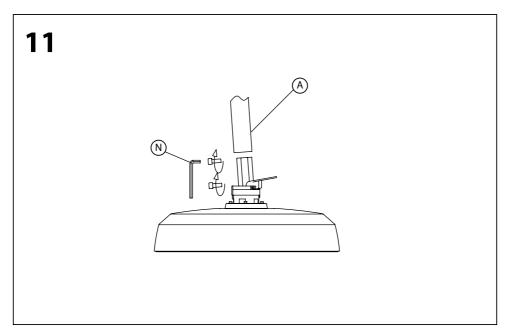

eaflet and then follow the simple step by step instructions.
- 2. Do not discard any of the packaging until you have checked that you have all the parts and the pack of fittings.
- 3. Assemble this product on a soft surface.
- 4. To ensure an easier assembly, we strongly advise that all fittings are only finger tightened during initial assembly. Only upon completion of the assembly should all fixing points be fully tightened.
- 5. Keep fittings out of children's reach.
- 6. Do not use any other tools other than those recommended to build this product.
- 7. Please do not use substitute parts. Use only additional or replacement parts supplied by Kettler.
- 8. In the unlikely event that this product has missing or damaged parts, please visit our website www.kettler.co.uk





























## **Operating Instructions**





## **Operating Instructions**





## **Operating Instructions**





## **Parasol Wireless Speaker with LED Light**





#### **Functions**

- 1. LED Light
- 2. Wireless & Charging Indicator
- 3. Wireless Switch
- 4. LED Light Power Switch
- 5. Unlock BUtton
- 6. Charging Port









Pull down middle section and attach the Wireless speaker here.

#### **Charging:**

- Charge for 2-4 hours for the 1st charge.
- Plug the adapter in the charging port and plug into the power supply (100-240V).
- We recommended 1.2amp maximum output. Anything over this continuous use could result in reduced life span of the battery.
- When charging the red light will light up and go off when fully charged.
- Always charge in a dry environment.

#### **User guide:**