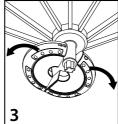

ng initial assembly. Only upon completion of the assembly should all fixing points be fully tightened.
- 5. Keep fittings out of children's reach.
- 6. Do not use any other tools other than those recommended to build this product.
- 7. Please do not use substitute parts. Use only additional or replacement parts supplied by Kettler.
- 8. In the unlikely event that this product has missing or damaged parts, please visit our website www.kettler.co.uk





























## **Operating Instructions**





## **Operating Instructions**





## **Operating Instructions**





## **Parasol Wireless Speaker with LED Light**





#### **Functions**

- 1. LED Light
- 2. Wireless & Charging Indicator
- 3. Wireless Switch
- 4. LED Light Power Switch
- 5. Unlock BUtton
- 6. Charging Port









Pull down middle section and attach the Wireless speaker here.

#### **Charging:**

- Charge for 2-4 hours for the 1st charge.
- Plug the adapter in the charging port and plug into the power supply (100-240V).
- We recommended 1.2amp maximum output. Anything over this continuous use could result in reduced life span of the battery.
- When charging the red light will light up and go off when fully charged.
- Always charge in a dry environment.

#### **User guide:**

- To turn on, hold down the wireless switch for 3 seconds.
- Turn on your device's Wireless function and search for "Luna".
- The run time is approx. 6-10 hours.
- To turn the light on/off press the "LIGHT" button.

#### Warning:

- Wireless connectivity will turn off when not used for 15 minutes.
- The sound quality will no