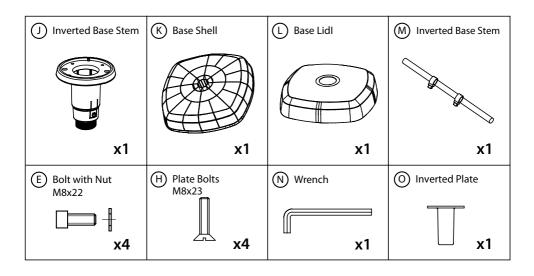

## KETTLER

# 3.5 m Premium Free Arm Parasol

**PL35** 



#### **IMPORTANT**

PLEASE KEEP THIS BOOKLET FOR FUTURE REFERENCE.
THIS IS IMPORTANT INFORMATION REGARDING THE USE AND
CARE OF YOUR GARDEN FURNITURE.

#### **Parts List**





#### Helpful advice before you begin:

- 1. We suggest you spend a short time reading through this leaflet and then follow the simple step by step instructions.
- 2. Do not discard any of the packaging until you have checked that you have all the parts and the pack of fittings.
- 3. Assemble this product on a soft surface.
- 4. To ensure an easier assembly, we strongly advise that all fittings are only finger tightened during initial assembly. Only upon completion of the assembly should all fixing points be fully tightened.
- 5. Keep fittings out of children's reach.
- 6. Do not use any other tools other than those recommended to build this product.
- 7. Please do not use substitute parts. Use only additional or replacement parts supplied by Kettler.
- 8. In the unlikely event that thi