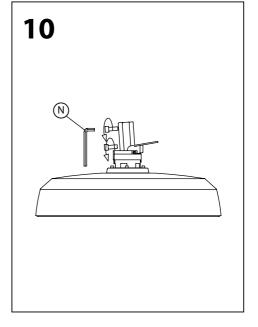

leaflet and then follow the simple step by step instructions.
- 2. Do not discard any of the packaging until you have checked that you have all the parts and the pack of fittings.
- 3. Assemble this product on a soft surface.
- 4. To ensure an easier assembly, we strongly advise that all fittings are only finger tightened during initial assembly. Only upon completion of the assembly should all fixing points be fully tightened.
- 5. Keep fittings out of children's reach.
- 6. Do not use any other tools other than those recommended to build this product.
- 7. Please do not use substitute parts. Use only additional or replacement parts supplied by Kettler.
- 8. In the unlikely event that this product has missing or damaged parts, please visit our website www.kettler.co.uk





























## **Operating Instructions**





## **Operating Instructions**





## **Operating Instructions**





## **Parasol Wireless Speaker with LED Light**





#### **Functions**

- 1. LED Light
- 2. Wireless & Charging Indicator
- 3. Wireless Switch
- 4. LED Light Power Switch
- 5. Unlock BUtton
- 6. Charging Port









Pull down middle section and attach the Wireless speaker here.

#### **Charging:**

- Charge for 2-4 hours for the 1st charge.
- Plug the adapter in the charging port and plug into the power supply (100-240V).
- We recommended 1.2amp maximum output. Anything over this continuous use could result in reduced life span of the battery.
- When charging the red light will light up and go off when fully charged.
- Always charge in a dry environment.

#### **User guide:*