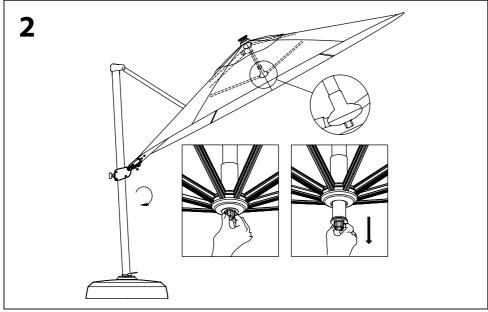

step instructions.
- 2. Do not discard any of the packaging until you have checked that you have all the parts and the pack of fittings.
- 3. Assemble this product on a soft surface.
- 4. To ensure an easier assembly, we strongly advise that all fittings are only finger tightened during initial assembly. Only upon completion of the assembly should all fixing points be fully tightened.
- 5. Keep fittings out of children's reach.
- 6. Do not use any other tools other than those recommended to build this product.
- 7. Please do not use substitute parts. Use only additional or replacement parts supplied by Kettler.
- 8. In the unlikely event that this product has missing or damaged parts, please visit our website www.kettler.co.uk





























## **Operating Instructions**





## **Operating Instructions**





## **Operating Instructions**





## **Parasol Wireless Speaker with LED Light**





#### **Functions**

- 1. LED Light
- 2. Wireless & Charging Indicator
- 3. Wireless Switch
- 4. LED Light Power Switch
- 5. Unlock BUtton
- 6. Charging Port









Pull down middle section and attach the Wireless speaker here.

#### **Charging:**

- Charge for 2-4 hours for the 1st charge.
- Plug the adapter in the charging port and plug into the power supply (100-240V).
- We recommended 1.2amp maximum output. Anything over this continuous use could result in reduced life span of the battery.
- When charging the red light will light up and go off when fully charged.
- Always charge in a dry environment.

#### **User guide:**

- To turn on, hold down the wireless swi