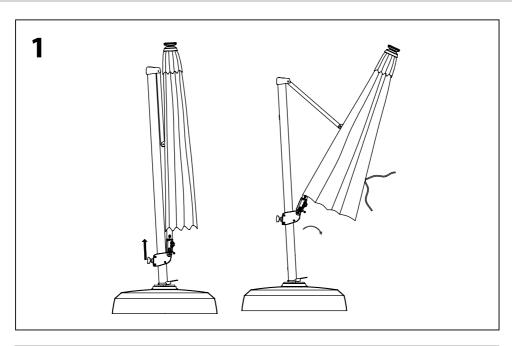

by step instructions.
- 2. Do not discard any of the packaging until you have checked that you have all the parts and the pack of fittings.
- 3. Assemble this product on a soft surface.
- 4. To ensure an easier assembly, we strongly advise that all fittings are only finger tightened during initial assembly. Only upon completion of the assembly should all fixing points be fully tightened.
- 5. Keep fittings out of children's reach.
- 6. Do not use any other tools other than those recommended to build this product.
- 7. Please do not use substitute parts. Use only additional or replacement parts supplied by Kettler.
- 8. In the unlikely event that this product has missing or damaged parts, please visit our website www.kettler.co.uk





























## **Operating Instructions**





## **Operating Instructions**





## **Operating Instructions**





## **Parasol Wireless Speaker with LED Light**





#### **Functions**

- 1. LED Light
- 2. Wireless & Charging Indicator
- 3. Wireless Switch
- 4. LED Light Power Switch
- 5. Unlock BUtton
- 6. Charging Port









Pull down middle section and attach the Wireless speaker here.

#### **Charging:**

- Charge for 2-4 hours for the 1st charge.
- Plug the adapter in the charging port and plug into the power supply (100-240V).
- We recommended 1.2amp maximum output. Anything over this continuous use could result in reduced life span of the battery.
- When charging the red light will light up and go off when fully charged.
- Always charge in a dry environment.

#### **User guide:**

- To turn on, hold down the wireless s