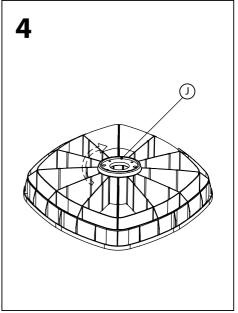

through this leaflet and then follow the simple step by step instructions.
- 2. Do not discard any of the packaging until you have checked that you have all the parts and the pack of fittings.
- 3. Assemble this product on a soft surface.
- 4. To ensure an easier assembly, we strongly advise that all fittings are only finger tightened during initial assembly. Only upon completion of the assembly should all fixing points be fully tightened.
- 5. Keep fittings out of children's reach.
- 6. Do not use any other tools other than those recommended to build this product.
- 7. Please do not use substitute parts. Use only additional or replacement parts supplied by Kettler.
- 8. In the unlikely event that this product has missing or damaged parts, please visit our website www.kettler.co.uk





























## **Operating Instructions**





## **Operating Instructions**





## **Operating Instructions**





## **Parasol Wireless Speaker with LED Light**





#### **Functions**

- 1. LED Light
- 2. Wireless & Charging Indicator
- 3. Wireless Switch
- 4. LED Light Power Switch
- 5. Unlock BUtton
- 6. Charging Port









Pull down middle section and attach the Wireless speaker here.

#### **Charging:**

- Charge for 2-4 hours for the 1st charge.
- Plug the adapter in the charging port and plug into the power supply (100-240V).
- We recommended 1.2amp maximum output. Anything over this continuous use could result in reduced life span of the battery.
- When charging the red light will light up and go off when fully charged.
- Always charge in a dry environment.

#### **