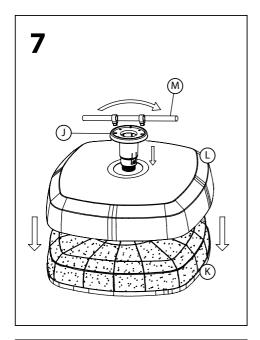

h this leaflet and then follow the simple step by step instructions.
- 2. Do not discard any of the packaging until you have checked that you have all the parts and the pack of fittings.
- 3. Assemble this product on a soft surface.
- 4. To ensure an easier assembly, we strongly advise that all fittings are only finger tightened during initial assembly. Only upon completion of the assembly should all fixing points be fully tightened.
- 5. Keep fittings out of children's reach.
- 6. Do not use any other tools other than those recommended to build this product.
- 7. Please do not use substitute parts. Use only additional or replacement parts supplied by Kettler.
- 8. In the unlikely event that this product has missing or damaged parts, please visit our website www.kettler.co.uk





























## **Operating Instructions**





## **Operating Instructions**





## **Operating Instructions**





## **Parasol Wireless Speaker with LED Light**





#### **Functions**

- 1. LED Light
- 2. Wireless & Charging Indicator
- 3. Wireless Switch
- 4. LED Light Power Switch
- 5. Unlock BUtton
- 6. Charging Port









Pull down middle section and attach the Wireless speaker here.

#### **Charging:**

- Charge for 2-4 hours for the 1st charge.
- Plug the adapter in the charging port and plug into the power supply (100-240V).
- We recommended 1.2amp maximum output. Anything over this continuous use could result in reduced life span of the battery.
- When charging the red light will light up and go off when fully charged.
- Always charge in a dry environment.

#### **User g