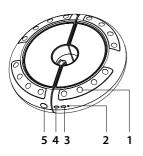

#### **Functions**

- 1. LED Light
- 2. Wireless & Charging Indicator
- 3. Wireless Switch
- 4. LED Light Power Switch
- 5. Unlock BUtton
- 6. Charging Port

Pull down middle section and attach the Wireless speaker here.