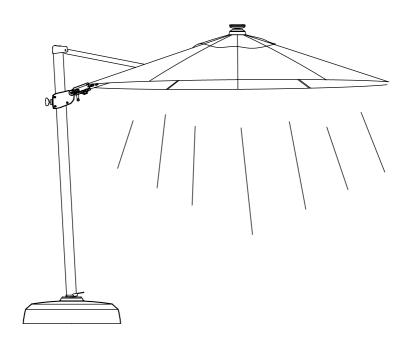

## KETTLER

# 3.5 m Premium Free Arm Parasol

**PL35** 



#### **IMPORTANT**

PLEASE KEEP THIS BOOKLET FOR FUTURE REFERENCE.
THIS IS IMPORTANT INFORMATION REGARDING THE USE AND
CARE OF YOUR GARDEN FURNITURE.

#### **Parts List**





#### Helpful advice before you begin:

- 1. We suggest you spend a short time reading through this leaflet and then follow the simple step by step instructions.
- 2. Do not discard any of the packaging until you have checked that you have all the parts and the pack of fittings.
- 3. Assemble this product on a soft surface.
- 4. To ensure an easier assembly, we strongly advise that all fittings are only finger tightened during initial assembly. Only upon completion of the assembly should all fixing points be fully tightened.
- 5. Keep fittings out of children's reach.
- 6. Do not use any other tools other than those