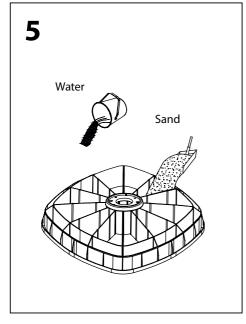

rough this leaflet and then follow the simple step by step instructions.
- 2. Do not discard any of the packaging until you have checked that you have all the parts and the pack of fittings.
- 3. Assemble this product on a soft surface.
- 4. To ensure an easier assembly, we strongly advise that all fittings are only finger tightened during initial assembly. Only upon completion of the assembly should all fixing points be fully tightened.
- 5. Keep fittings out of children's reach.
- 6. Do not use any other tools other than those recommended to build this product.
- 7. Please do not use substitute parts. Use only additional or replacement parts supplied by Kettler.
- 8. In the unlikely event that this product has missing or damaged parts, please visit our website www.kettler.co.uk





























## **Operating Instructions**





## **Operating Instructions**





## **Operating Instructions**





## **Parasol Wireless Speaker with LED Light**





#### **Functions**

- 1. LED Light
- 2. Wireless & Charging Indicator
- 3. Wireless Switch
- 4. LED Light Power Switch
- 5. Unlock BUtton
- 6. Charging Port









Pull down middle section and attach the Wireless speaker here.

#### **Charging:**

- Charge for 2-4 hours for the 1st charge.
- Plug the adapter in the charging port and plug into the power supply (100-240V).
- We recommended 1.2amp maximum output. Anything over this continuous use could result in reduced life span of the battery.
- When charging the red light will light up and go off when fully charged.
- Always charge in a dry environment.

#### **Us