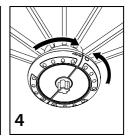

initial assembly. Only upon completion of the assembly should all fixing points be fully tightened.
- 5. Keep fittings out of children's reach.
- 6. Do not use any other tools other than those recommended to build this product.
- 7. Please do not use substitute parts. Use only additional or replacement parts supplied by Kettler.
- 8. In the unlikely event that this product has missing or damaged parts, please visit our website www.kettler.co.uk





























## **Operating Instructions**





## **Operating Instructions**





## **Operating Instructions**





## **Parasol Wireless Speaker with LED Light**





#### **Functions**

- 1. LED Light
- 2. Wireless & Charging Indicator
- 3. Wireless Switch
- 4. LED Light Power Switch
- 5. Unlock BUtton
- 6. Charging Port









Pull down middle section and attach the Wireless speaker here.

#### **Charging:**

- Charge for 2-4 hours for the 1st charge.
- Plug the adapter in the charging port and plug into the power supply (100-240V).
- We recommended 1.2amp maximum output. Anything over this continuous use could result in reduced life span of the battery.
- When charging the red light will light up and go off when fully charged.
- Always charge in a dry environment.

#### **User guide:**

- To turn on, hold down the wireless switch for 3 seconds.
- Turn on your device's Wireless function and search for "Luna".
- The run time is approx. 6-10 hours.
- To turn the light on/off press the "LIGHT" button.

#### Warning:

- Wireless connectivity will turn off when not used for 15 minutes.
- The sound quality will not