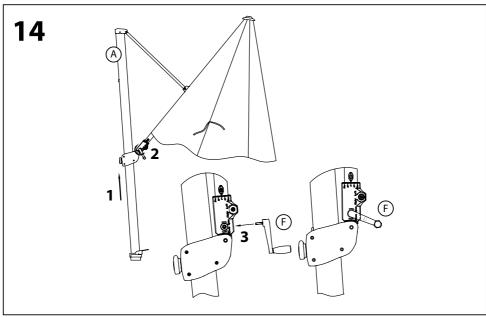

and then follow the simple step by step instructions.
- 2. Do not discard any of the packaging until you have checked that you have all the parts and the pack of fittings.
- 3. Assemble this product on a soft surface.
- 4. To ensure an easier assembly, we strongly advise that all fittings are only finger tightened during initial assembly. Only upon completion of the assembly should all fixing points be fully tightened.
- 5. Keep fittings out of children's reach.
- 6. Do not use any other tools other than those recommended to build this product.
- 7. Please do not use substitute parts. Use only additional or replacement parts supplied by Kettler.
- 8. In the unlikely event that this product has missing or damaged parts, please visit our website www.kettler.co.uk





























## **Operating Instructions**





## **Operating Instructions**





## **Operating Instructions**





## **Parasol Wireless Speaker with LED Light**





#### **Functions**

- 1. LED Light
- 2. Wireless & Charging Indicator
- 3. Wireless Switch
- 4. LED Light Power Switch
- 5. Unlock BUtton
- 6. Charging Port









Pull down middle section and attach the Wireless speaker here.

#### **Charging:**

- Charge for 2-4 hours for the 1st charge.
- Plug the adapter in the charging port and plug into the power supply (100-240V).
- We recommended 1.2amp maximum output. Anything over this continuous use could result in reduced life span of the battery.
- When charging the red light will light up and go off when fully charged.
- Always charge in a dry environment.

#### **User guide:**

- To