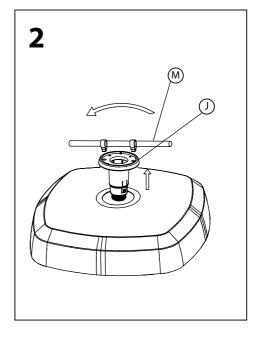

ing through this leaflet and then follow the simple step by step instructions.
- 2. Do not discard any of the packaging until you have checked that you have all the parts and the pack of fittings.
- 3. Assemble this product on a soft surface.
- 4. To ensure an easier assembly, we strongly advise that all fittings are only finger tightened during initial assembly. Only upon completion of the assembly should all fixing points be fully tightened.
- 5. Keep fittings out of children's reach.
- 6. Do not use any other tools other than those recommended to build this product.
- 7. Please do not use substitute parts. Use only additional or replacement parts supplied by Kettler.
- 8. In the unlikely event that this product has missing or damaged parts, please visit our website www.kettler.co.uk





























## **Operating Instructions**





## **Operating Instructions**





## **Operating Instructions**





## **Parasol Wireless Speaker with LED Light**





#### **Functions**

- 1. LED Light
- 2. Wireless & Charging Indicator
- 3. Wireless Switch
- 4. LED Light Power Switch
- 5. Unlock BUtton
- 6. Charging Port









Pull down middle section and attach the Wireless speaker here.

#### **Charging:**

- Charge for 2-4 hours for the 1st charge.
- Plug the adapter in the charging port and plug into the power supply (100-240V).
- We recommended 1.2amp maximum output. Anything over this continuous use could result in reduced life span of the battery.
- When charging the red light will light up and go off when fully charged.
- Always charge in a dry environment.

###