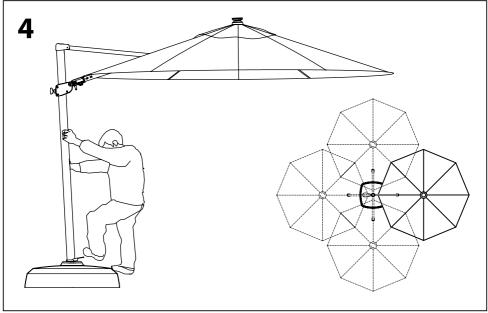

card any of the packaging until you have checked that you have all the parts and the pack of fittings.
- 3. Assemble this product on a soft surface.
- 4. To ensure an easier assembly, we strongly advise that all fittings are only finger tightened during initial assembly. Only upon completion of the assembly should all fixing points be fully tightened.
- 5. Keep fittings out of children's reach.
- 6. Do not use any other tools other than those recommended to build this product.
- 7. Please do not use substitute parts. Use only additional or replacement parts supplied by Kettler.
- 8. In the unlikely event that this product has missing or damaged parts, please visit our website www.kettler.co.uk





























## **Operating Instructions**





## **Operating Instructions**





## **Operating Instructions**





## **Parasol Wireless Speaker with LED Light**





#### **Functions**

- 1. LED Light
- 2. Wireless & Charging Indicator
- 3. Wireless Switch
- 4. LED Light Power Switch
- 5. Unlock BUtton
- 6. Charging Port









Pull down middle section and attach the Wireless speaker here.

#### **Charging:**

- Charge for 2-4 hours for the 1st charge.
- Plug the adapter in the charging port and plug into the power supply (100-240V).
- We recommended 1.2amp maximum output. Anything over this continuous use could result in reduced life span of the battery.
- When charging the red light will light up and go off when fully charged.
- Always charge in a dry environment.

#### **User guide:**

- To turn on, hold down the wireless switch for 3 seconds.
- Turn on your d