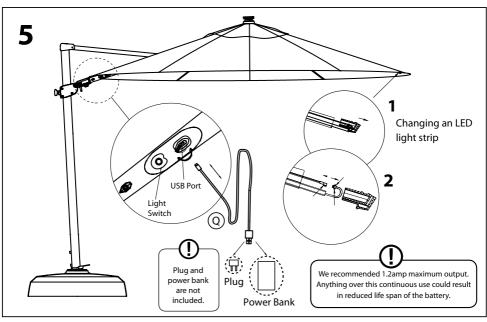

## **Parasol Wireless Speaker with LED Light**

#### **Functions**

- 1. LED Light
- 2. Wireless & Charging Indicator
- 3. Wireless Switch
- 4. LED Light Power Switch
- 5. Unlock BUtton
- 6. Charging Port

Pull down middle section and attach the Wireless speaker here.

#### **Charging:**

- Charge for 2-4 hours for the 1st charge.
- Plug the adapter in the charging port and plug into the power supply (100-240V).
- We recommended 1.2amp maximum output. Anything over this continuous use could result in reduced life span of the battery.
- When charging the red light will light up and go off when fully charged.
- Always charge in a dry environment.

#### **User guide:**

- To turn on, hold down the wireless switch for 3 seconds.
- Turn on your device's Wireless function and search for "Luna".
- The run time is approx. 6-10 hours.
- To turn the light on/off press the "LIGHT" button.

#### Warning:

- Wireless connectivity will turn off when not used for 15 minutes.
- The sound quality will not be as good quality when the battery is low.
- Use wirelessly for upto 8-10metre range.
   Any more than this will affect the sound quality.
- Only one device can be connected at any one time.
- Do not allow the speaker unit to get wet.
- Store in a dry place when not in use.

#### Light:

 The LED lights ideally need to be charged in sunlight. It can be charged in daylight but will take longer to charge.