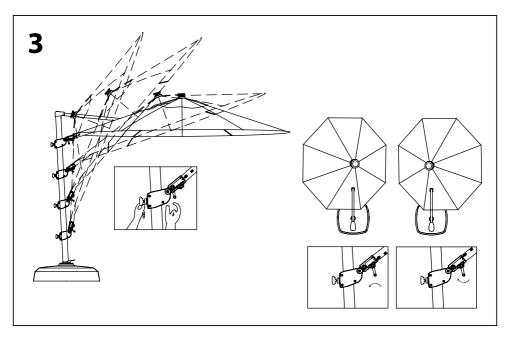

iscard any of the packaging until you have checked that you have all the parts and the pack of fittings.
- 3. Assemble this product on a soft surface.
- 4. To ensure an easier assembly, we strongly advise that all fittings are only finger tightened during initial assembly. Only upon completion of the assembly should all fixing points be fully tightened.
- 5. Keep fittings out of children's reach.
- 6. Do not use any other tools other than those recommended to build this product.
- 7. Please do not use substitute parts. Use only additional or replacement parts supplied by Kettler.
- 8. In the unlikely event that this product has missing or damaged parts, please visit our website www.kettler.co.uk





























## **Operating Instructions**





## **Operating Instructions**





## **Operating Instructions**





## **Parasol Wireless Speaker with LED Light**





#### **Functions**

- 1. LED Light
- 2. Wireless & Charging Indicator
- 3. Wireless Switch
- 4. LED Light Power Switch
- 5. Unlock BUtton
- 6. Charging Port









Pull down middle section and attach the Wireless speaker here.

#### **Charging:**

- Charge for 2-4 hours for the 1st charge.
- Plug the adapter in the charging port and plug into the power supply (100-240V).
- We recommended 1.2amp maximum output. Anything over this continuous use could result in reduced life span of the battery.
- When charging the red light will light up and go off when fully charged.
- Always charge in a dry environment.

#### **User guide:**

- To turn on, hold down the wireless switch for 3 seconds.
- Turn on your