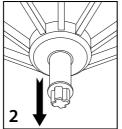

ring initial assembly. Only upon completion of the assembly should all fixing points be fully tightened.
- 5. Keep fittings out of children's reach.
- 6. Do not use any other tools other than those recommended to build this product.
- 7. Please do not use substitute parts. Use only additional or replacement parts supplied by Kettler.
- 8. In the unlikely event that this product has missing or damaged parts, please visit our website www.kettler.co.uk





























## **Operating Instructions**





## **Operating Instructions**





## **Operating Instructions**





## **Parasol Wireless Speaker with LED Light**





#### **Functions**

- 1. LED Light
- 2. Wireless & Charging Indicator
- 3. Wireless Switch
- 4. LED Light Power Switch
- 5. Unlock BUtton
- 6. Charging Port









Pull down middle section and attach the Wireless speaker here.

#### **Charging:**

- Charge for 2-4 hours for the 1st charge.
- Plug the adapter in the charging port and plug into the power supply (100-240V).
- We recommended 1.2amp maximum output. Anything over this continuous use could result in reduced life span of the battery.
- When charging the red light will light up and go off when fully charged.
- Always charge in a dry environment.

#### **User guide:**

- To turn on, hold down the wireless switch for 3 seconds.
- Turn on your device's Wireless function and search for "Luna".
- The run time is approx. 6-10 hours.
- To turn the light on/off press the "LIGHT" button.

#### Warning:

- Wireless connectivity will turn off when not used for 15 minutes.
- The sound quality will