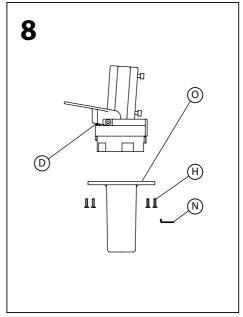

this leaflet and then follow the simple step by step instructions.
- 2. Do not discard any of the packaging until you have checked that you have all the parts and the pack of fittings.
- 3. Assemble this product on a soft surface.
- 4. To ensure an easier assembly, we strongly advise that all fittings are only finger tightened during initial assembly. Only upon completion of the assembly should all fixing points be fully tightened.
- 5. Keep fittings out of children's reach.
- 6. Do not use any other tools other than those recommended to build this product.
- 7. Please do not use substitute parts. Use only additional or replacement parts supplied by Kettler.
- 8. In the unlikely event that this product has missing or damaged parts, please visit our website www.kettler.co.uk





























## **Operating Instructions**





## **Operating Instructions**





## **Operating Instructions**





## **Parasol Wireless Speaker with LED Light**





#### **Functions**

- 1. LED Light
- 2. Wireless & Charging Indicator
- 3. Wireless Switch
- 4. LED Light Power Switch
- 5. Unlock BUtton
- 6. Charging Port









Pull down middle section and attach the Wireless speaker here.

#### **Charging:**

- Charge for 2-4 hours for the 1st charge.
- Plug the adapter in the charging port and plug into the power supply (100-240V).
- We recommended 1.2amp maximum output. Anything over this continuous use could result in reduced life span of the battery.
- When charging the red light will light up and go off when fully charged.
- Always charge in a dry environment.

#### **User gui