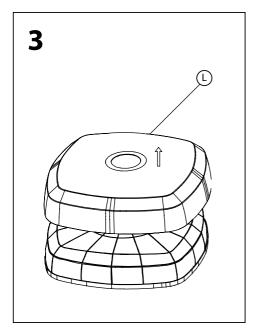

g through this leaflet and then follow the simple step by step instructions.
- 2. Do not discard any of the packaging until you have checked that you have all the parts and the pack of fittings.
- 3. Assemble this product on a soft surface.
- 4. To ensure an easier assembly, we strongly advise that all fittings are only finger tightened during initial assembly. Only upon completion of the assembly should all fixing points be fully tightened.
- 5. Keep fittings out of children's reach.
- 6. Do not use any other tools other than those recommended to build this product.
- 7. Please do not use substitute parts. Use only additional or replacement parts supplied by Kettler.
- 8. In the unlikely event that this product has missing or damaged parts, please visit our website www.kettler.co.uk





























## **Operating Instructions**





## **Operating Instructions**





## **Operating Instructions**





## **Parasol Wireless Speaker with LED Light**





#### **Functions**

- 1. LED Light
- 2. Wireless & Charging Indicator
- 3. Wireless Switch
- 4. LED Light Power Switch
- 5. Unlock BUtton
- 6. Charging Port









Pull down middle section and attach the Wireless speaker here.

#### **Charging:**

- Charge for 2-4 hours for the 1st charge.
- Plug the adapter in the charging port and plug into the power supply (100-240V).
- We recommended 1.2amp maximum output. Anything over this continuous use could result in reduced life span of the battery.
- When charging the red light will light up and go off when fully charged.
- Always charge in a dry environment.

####