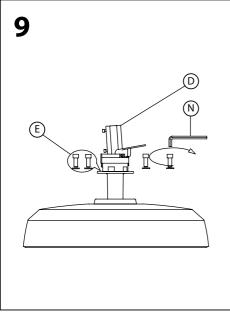

## **Parasol Wireless Speaker with LED Light**

#### **Functions**

- 1. LED Light
- 2. Wireless & Charging Indicator
- 3. Wireless Switch
- 4. LED Light Power Switch
- 5. Unlock BUtton
- 6. Charging Port

Pull down middle section and attach the Wireless speaker here.