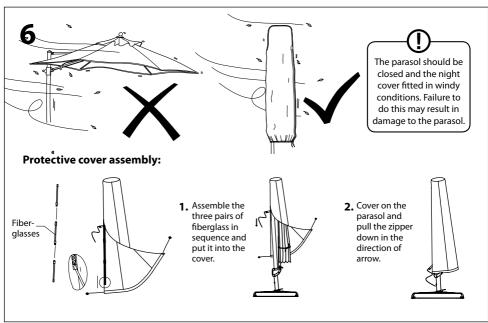

have checked that you have all the parts and the pack of fittings.
- 3. Assemble this product on a soft surface.
- 4. To ensure an easier assembly, we strongly advise that all fittings are only finger tightened during initial assembly. Only upon completion of the assembly should all fixing points be fully tightened.
- 5. Keep fittings out of children's reach.
- 6. Do not use any other tools other than those recommended to build this product.
- 7. Please do not use substitute parts. Use only additional or replacement parts supplied by Kettler.
- 8. In the unlikely event that this product has missing or damaged parts, please visit our website www.kettler.co.uk





























## **Operating Instructions**





## **Operating Instructions**





## **Operating Instructions**





## **Parasol Wireless Speaker with LED Light**





#### **Functions**

- 1. LED Light
- 2. Wireless & Charging Indicator
- 3. Wireless Switch
- 4. LED Light Power Switch
- 5. Unlock BUtton
- 6. Charging Port









Pull down middle section and attach the Wireless speaker here.

#### **Charging:**

- Charge for 2-4 hours for the 1st charge.
- Plug the adapter in the charging port and plug into the power supply (100-240V).
- We recommended 1.2amp maximum output. Anything over this continuous use could result in reduced life span of the battery.
- When charging the red light will light up and go off when fully charged.
- Always charge in a dry environment.

#### **User guide:**

- To turn on, hold down the wireless switch for 3 seconds.
- Turn on your device's Wireless function and searc