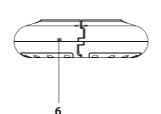

## **Parasol Wireless Speaker with LED Light**

#### **Functions**

- 1. LED Light
- 2. Wireless & Charging Indicator
- 3. Wireless Switch
- 4. LED Light Power Switch
- 5. Unlock BUtton
- 6. Charging Port

Pull down middle section and attach the Wireless speaker here.