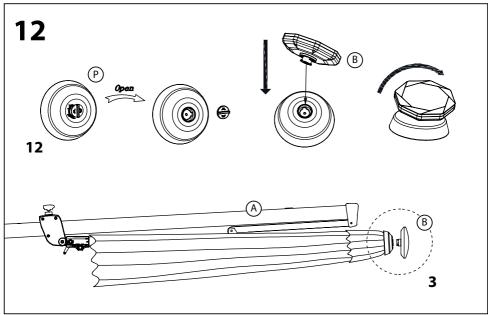

flet and then follow the simple step by step instructions.
- 2. Do not discard any of the packaging until you have checked that you have all the parts and the pack of fittings.
- 3. Assemble this product on a soft surface.
- 4. To ensure an easier assembly, we strongly advise that all fittings are only finger tightened during initial assembly. Only upon completion of the assembly should all fixing points be fully tightened.
- 5. Keep fittings out of children's reach.
- 6. Do not use any other tools other than those recommended to build this product.
- 7. Please do not use substitute parts. Use only additional or replacement parts supplied by Kettler.
- 8. In the unlikely event that this product has missing or damaged parts, please visit our website www.kettler.co.uk





























## **Operating Instructions**





## **Operating Instructions**





## **Operating Instructions**





## **Parasol Wireless Speaker with LED Light**





#### **Functions**

- 1. LED Light
- 2. Wireless & Charging Indicator
- 3. Wireless Switch
- 4. LED Light Power Switch
- 5. Unlock BUtton
- 6. Charging Port









Pull down middle section and attach the Wireless speaker here.

#### **Charging:**

- Charge for 2-4 hours for the 1st charge.
- Plug the adapter in the charging port and plug into the power supply (100-240V).
- We recommended 1.2amp maximum output. Anything over this continuous use could result in reduced life span of the battery.
- When charging the red light will light up and go off when fully charged.
- Always charge in a dry environment.

#### **User guide:**

-