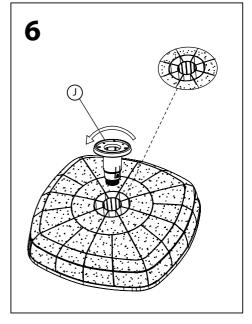

ugh this leaflet and then follow the simple step by step instructions.
- 2. Do not discard any of the packaging until you have checked that you have all the parts and the pack of fittings.
- 3. Assemble this product on a soft surface.
- 4. To ensure an easier assembly, we strongly advise that all fittings are only finger tightened during initial assembly. Only upon completion of the assembly should all fixing points be fully tightened.
- 5. Keep fittings out of children's reach.
- 6. Do not use any other tools other than those recommended to build this product.
- 7. Please do not use substitute parts. Use only additional or replacement parts supplied by Kettler.
- 8. In the unlikely event that this product has missing or damaged parts, please visit our website www.kettler.co.uk





























## **Operating Instructions**





## **Operating Instructions**





## **Operating Instructions**





## **Parasol Wireless Speaker with LED Light**





#### **Functions**

- 1. LED Light
- 2. Wireless & Charging Indicator
- 3. Wireless Switch
- 4. LED Light Power Switch
- 5. Unlock BUtton
- 6. Charging Port









Pull down middle section and attach the Wireless speaker here.

#### **Charging:**

- Charge for 2-4 hours for the 1st charge.
- Plug the adapter in the charging port and plug into the power supply (100-240V).
- We recommended 1.2amp maximum output. Anything over this continuous use could result in reduced life span of the battery.
- When charging the red light will light up and go off when fully charged.
- Always charge in a dry environment.

#### **User