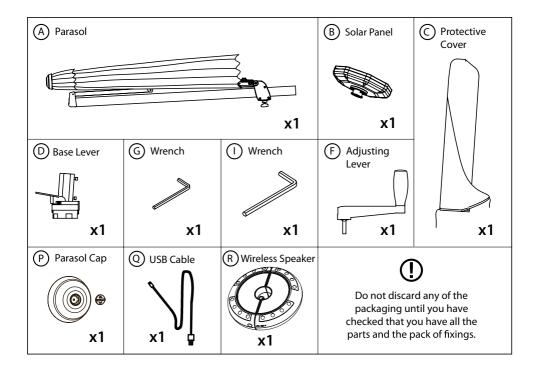

## KETTLER

# 3.5 m Premium Free Arm Parasol

**PL35** 



#### **IMPORTANT**

PLEASE KEEP THIS BOOKLET FOR FUTURE REFERENCE.
THIS IS IMPORTANT INFORMATION REGARDING THE USE AND
CARE OF YOUR GARDEN FURNITURE.

#### **Parts List**





#### Helpful advice before you begin:

- 1. We suggest you spend a short time reading through this leaflet and then follow the simple step by step instructions.
- 2. Do not discard any of the packaging until you have checked that you have all the parts and the pack of fittings.
- 3. Assemble this product on a soft surface.
- 4. To ensure an easier assembly, we strongly advise that all fittings are only finger tightened during initial assembly. Only upon completion of the assembly should all fixing points be fully tightened.
- 5. Keep fittings out of children's reach.
- 6. Do not use any other tools other than those recommended to build this product.
- 7. Please do not use substitute parts. Use only additional or replacement parts supplied by Kettler.
- 8. In the unlikely event that this