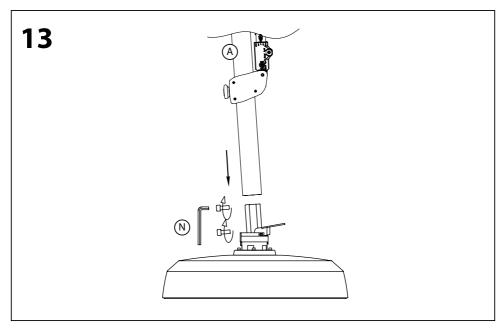

et and then follow the simple step by step instructions.
- 2. Do not discard any of the packaging until you have checked that you have all the parts and the pack of fittings.
- 3. Assemble this product on a soft surface.
- 4. To ensure an easier assembly, we strongly advise that all fittings are only finger tightened during initial assembly. Only upon completion of the assembly should all fixing points be fully tightened.
- 5. Keep fittings out of children's reach.
- 6. Do not use any other tools other than those recommended to build this product.
- 7. Please do not use substitute parts. Use only additional or replacement parts supplied by Kettler.
- 8. In the unlikely event that this product has missing or damaged parts, please visit our website www.kettler.co.uk





























## **Operating Instructions**





## **Operating Instructions**





## **Operating Instructions**





## **Parasol Wireless Speaker with LED Light**





#### **Functions**

- 1. LED Light
- 2. Wireless & Charging Indicator
- 3. Wireless Switch
- 4. LED Light Power Switch
- 5. Unlock BUtton
- 6. Charging Port









Pull down middle section and attach the Wireless speaker here.

#### **Charging:**

- Charge for 2-4 hours for the 1st charge.
- Plug the adapter in the charging port and plug into the power supply (100-240V).
- We recommended 1.2amp maximum output. Anything over this continuous use could result in reduced life span of the battery.
- When charging the red light will light up and go off when fully charged.
- Always charge in a dry environment.

#### **User guide:**

- T