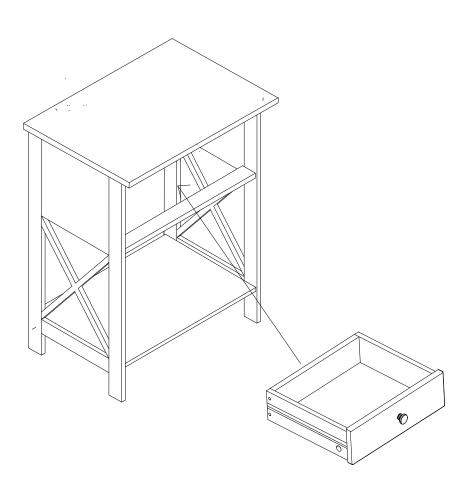

looring.

#### After care.

Wipe the surfaces with a dry cloth and an occasional use of a normal household furniture polish. We also recommend you use household spray polish occasionally on the drawer grooves and runners as this will aid use. Please do not use detergents or chemicals on your furniture.

#### **PARTS LIST**



### **BEFORE YOU START ASSEMBLY**

Please check that you have all the correct parts and fittings as detailed in the Parts List above.

In the unlikely event that you require to order spare parts please refer to your delivery note for details of how to order on our Parts Website.

| www.core | produc | ts.co.ul | k/parts |
|----------|--------|----------|---------|
|----------|--------|----------|---------|

BATCH NUMBER





Step 3



Step 4



Step 5





## Step 7



## Step 8