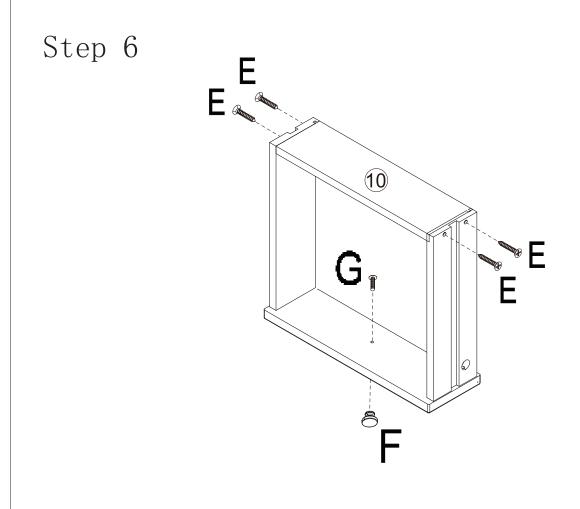

urniture or flooring.

#### After care.

Wipe the surfaces with a dry cloth and an occasional use of a normal household furniture polish. We also recommend you use household spray polish occasionally on the drawer grooves and runners as this will aid use. Please do not use detergents or chemicals on your furniture.

#### **PARTS LIST**



### **BEFORE YOU START ASSEMBLY**

Please check that you have all the correct parts and fittings as detailed in the Parts List above.

In the unlikely event that you require to order spare parts please refer to your delivery note for details of how to order on our Parts Website.

| www.core | produc | ts.co.ul | k/parts |
|----------|--------|----------|---------|
|----------|--------|----------|---------|

BATCH NUMBER





Step 3



Step 4



Step 5





## Step 7



## Step 8