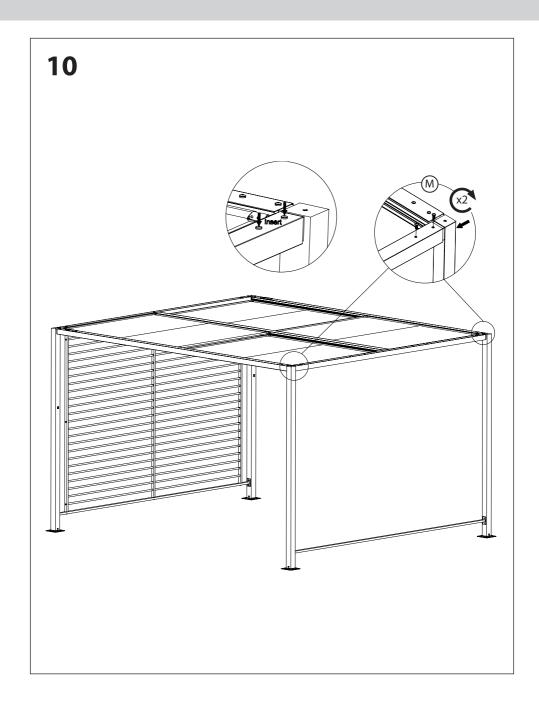

#### **Maintenance and Care Instructions**

- For domestic use only. Any other use may affect the warranty.
- Before assembling check whether all parts listed in the parts list have been delivered. Do not start assembling if parts are missing or damaged.
- Assemble the Panalsol under normal weather conditions only. A partly assembled Panalsol is not fully stable in heavy winds or rain.
- A failure to assemble this product correctly could cause damage or result in serious injury!
- Assemble on a flat surface. Before assembling make sure that you have enough space for the procedure.
- A distance of at least two meters is required from buildings, bushes or other objects nearby.
- Keep the assembly instructions available at all times and follow each of the individual steps exactly.
- Before assembling, lay the components down on the ground according to their numbering. This will make the assembly easier.
- During assembly, be careful with all the parts of the assembly (do not walk on them or distort them) and beware of shearing and trapping risks.
- Keep children and pets away while setting up the Panalsol. Store the tubes in a place out of reach of children.
- Never set up in closed rooms. This Panalsol is for outdoor use only.
- Try to place the Panalsol where it is protected from wind.
- Do not light any fires in or near the Panalsol. Move away from fire and barbecues.
- Do not affix any weights to the roof frame or the roof tension loops.
- Where there is strong wind or during the winter months, there may be some movement unless secured to the ground. The roof panels should be removed during strong wind to avoid damage.
- Please check the fittings on a regular basis and tighten screws if necessary.
- To clean, we recommend the Kettler Multi-purpose cleaner, available to purchase from **www.kettler.co.uk** or alternatively wash with mild soapy water avoiding any harsh chemicals.
- For advice on removing the roof panels visit https://www.kettler.co.uk/faqs/