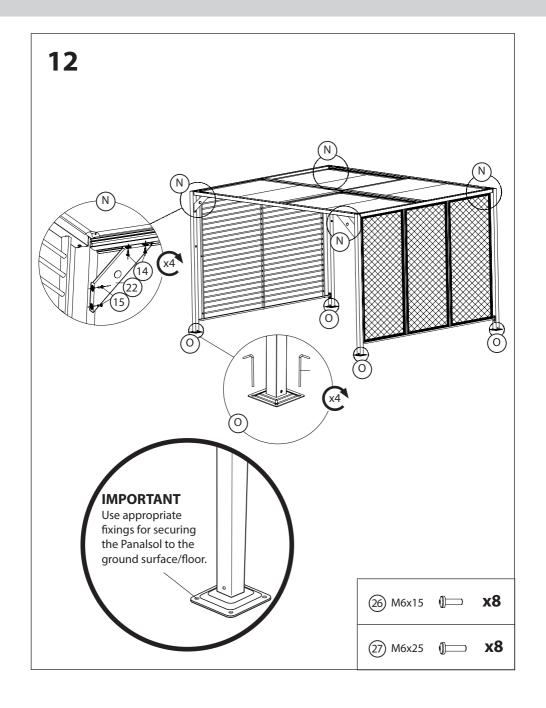

all the parts and the pack of fittings.
- 3. Assemble this product on a soft surface.
- 4. To ensure an easier assembly, we strongly advise that all fittings are only finger tightened during initial assembly. Only upon completion of the assembly should all fixing points be fully tightened.
- 5. We recommend a periodic check on all fixing points to make sure they remain fully tightened.
- 6. Keep fittings out of children's reach.
- 7. Do not use any other tools other than those recommended to build this product.
- 8. Please do not use substitute parts. Use only additional or replacement parts supplied by Kettler.
- 9. In the unlikely event that this product has missing or damaged parts, please visit our website www.kettler.co.uk/shop.







26) M6x35 (27) M6x75 (1) **x3** 

















### Notes

#### **Maintenance and Care Instructions**

- For domestic use only. Any other use may affect the warranty.
- Before assembling check whether all parts listed in the parts list have been delivered. Do not start assembling if parts are missing or damaged.
- Assemble the Panalsol under normal weather conditions only. A partly assembled Panalsol is not fully stable in heavy winds or rain.
- A failure to assemble this product correctly could cause damage or result in serious injury!
- Assemble on a flat surface. Before assembling make sure that you have enough space for the procedure.
- A distance of at least two meters is required from buildings, bushes or other objects nearby.
- Keep the assembly instructions available at all times and follow each of the individual steps exactly