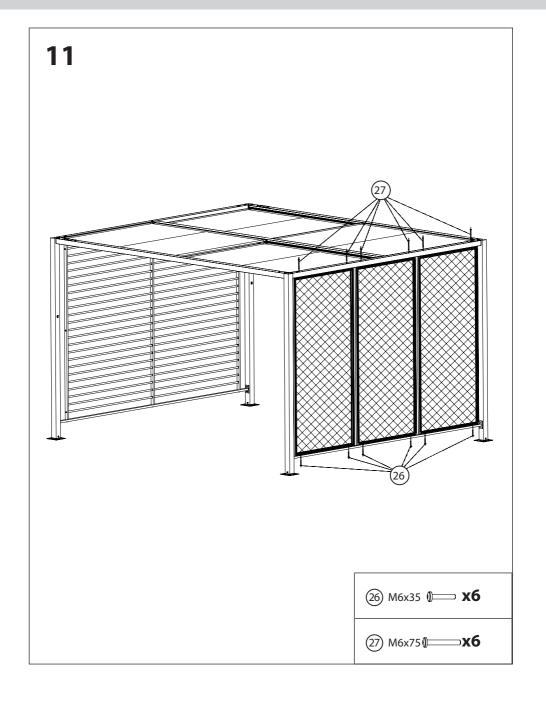

ve all the parts and the pack of fittings.
- 3. Assemble this product on a soft surface.
- 4. To ensure an easier assembly, we strongly advise that all fittings are only finger tightened during initial assembly. Only upon completion of the assembly should all fixing points be fully tightened.
- 5. We recommend a periodic check on all fixing points to make sure they remain fully tightened.
- 6. Keep fittings out of children's reach.
- 7. Do not use any other tools other than those recommended to build this product.
- 8. Please do not use substitute parts. Use only additional or replacement parts supplied by Kettler.
- 9. In the unlikely event that this product has missing or damaged parts, please visit our website www.kettler.co.uk/shop.







26) M6x35 (27) M6x75 (1) **x3** 

















### Notes

#### **Maintenance and Care Instructions**

- For domestic use only. Any other use may affect the warranty.
- Before assembling check whether all parts listed in the parts list have been delivered. Do not start assembling if parts are missing or damaged.
- Assemble the Panalsol under normal weather conditions only. A partly assembled Panalsol is not fully stable in heavy winds or rain.
- A failure to assemble this product correctly could cause damage or result in serious injury!
- Assemble on a flat surface. Before assembling make sure that you have enough space for the procedure.
- A distance of at least two meters is required from buildings, bushes or other objects nearby.
- Keep the assembly instructions available at all times and follow each of the individual steps exact