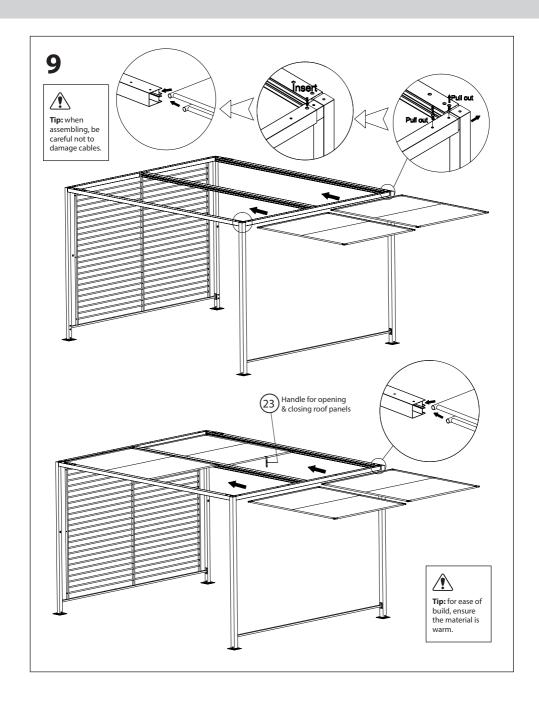

#### **Maintenance and Care Instructions**

- For domestic use only. Any other use may affect the warranty.
- Before assembling check whether all parts listed in the parts list have been delivered. Do not start assembling if parts are missing or damaged.
- Assemble the Panalsol under normal weather conditions only. A partly assembled Panalsol is not fully stable in heavy winds or rain.
- A failure to assemble this product correctly could cause damage or result in serious injury!
- Assemble on a flat surface. Before assembling make sure that you have enough space for the procedure.
- A distance of at least two meters is required from buildings, bushes or other objects nearby.
- Keep the assembly instructions available at all times and follow each of the individual steps exactly.
- Before assembling, lay the components down on the ground according to their numbering. This will make the assembly easier.
- During assembly, be careful with all the parts of the assembly (do not walk on them or distort them) and beware of shearing and trapping risks.
- Keep children and pets away while setting up the Panalsol. Store the tubes in a place out of reach of children.
- Never set up in closed rooms. This Panalsol is for outdoor use only.
- Try to place the Panalsol where it is protected from wind.
- Do not light any fires in or near the Panalsol. Move away from fire and barbecues.
- Do not affix any weights to the roof frame or the roof tension loops.
- Where there is strong wind or during the winter months, there may be some movement unless secured to the ground. The roof panels should be removed during strong wind to avoid damage.
- Please check the fittings on a regular basis and tighten screws if necessary.
- To clean, we recommend the Kettler Multi-purpose cleaner, available to purchase from **www.kettler.co.uk** or alternatively wash with mild soapy water avoiding any harsh chemicals.
- For advice on removing the roof panels visit https://www.kettler.co.uk/faqs/