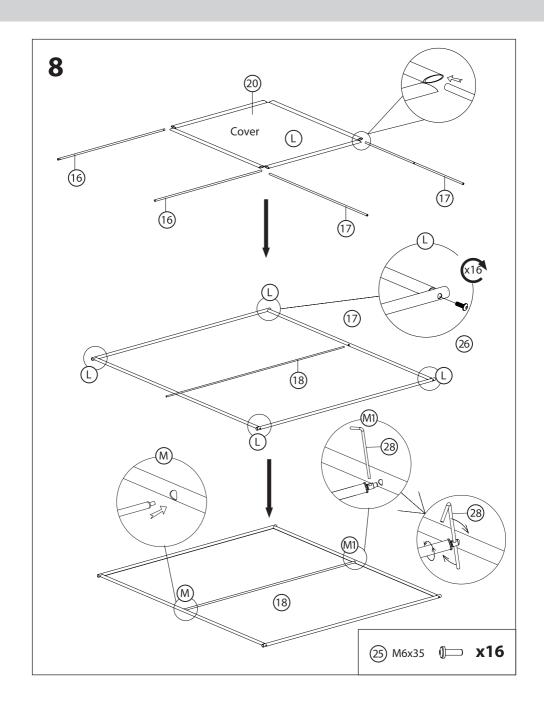

you have all the parts and the pack of fittings.
- 3. Assemble this product on a soft surface.
- 4. To ensure an easier assembly, we strongly advise that all fittings are only finger tightened during initial assembly. Only upon completion of the assembly should all fixing points be fully tightened.
- 5. We recommend a periodic check on all fixing points to make sure they remain fully tightened.
- 6. Keep fittings out of children's reach.
- 7. Do not use any other tools other than those recommended to build this product.
- 8. Please do not use substitute parts. Use only additional or replacement parts supplied by Kettler.
- 9. In the unlikely event that this product has missing or damaged parts, please visit our website www.kettler.co.uk/shop.







26) M6x35 (27) M6x75 (1) **x3** 

















### Notes

#### **Maintenance and Care Instructions**

- For domestic use only. Any other use may affect the warranty.
- Before assembling check whether all parts listed in the parts list have been delivered. Do not start assembling if parts are missing or damaged.
- Assemble the Panalsol under normal weather conditions only. A partly assembled Panalsol is not fully stable in heavy winds or rain.
- A failure to assemble this product correctly could cause damage or result in serious injury!
- Assemble on a flat surface. Before assembling make sure that you have enough space for the procedure.
- A distance of at least two meters is required from buildings, bushes or other objects nearby.
- Keep the assembly instructions available at all times and follow each of the individual steps