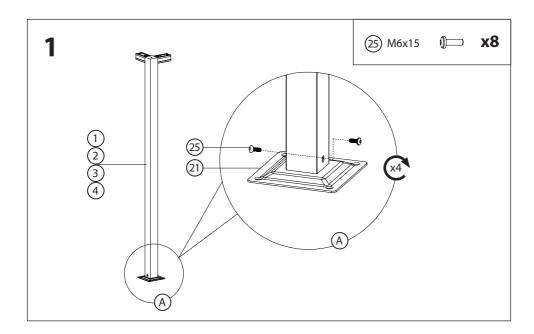

#### **Parts List**

Do not discard any of the packaging until you have checked that you have all the parts and the pack of fixings.

#### Helpful advice before you begin:

- 1. We suggest you spend a short time reading through this leaflet and then follow the simple step by step instructions.
- 2. Do not discard any of the packaging until you have checked that you have all the parts and the pack of fittings.
- 3. Assemble this product on a soft surface.
- 4. To ensure an easier assembly, we strongly advise that all fittings are only finger tightened during initial assembly. Only upon completion of the assembly should all fixing points be fully tightened.
- 5. We recommend a periodic check on all fixing points to make sure they remain fully tightened.
- 6. Keep fittings out of children's reach.
- 7. Do not use any other tools other than those recommended to build this product.
- 8. Please do not use substitute parts. Use only additional or replacement parts supplied by Kettler.
- 9. In the unlikely event that this product has missing or damaged parts, please visit our website www.kettler.co.uk/shop.