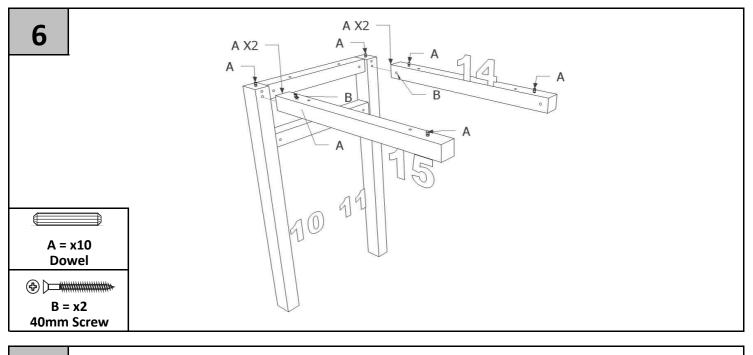

with a damp cloth and mild detergent.

#### After care.

Wipe the surfaces with a dry cloth and an occasional use of normal household polish. We also recommend you use household spray polish occasionally on the drawer grooves and runners as this will aid use. Please do not use detergents or chemicals on your furniture.

#### **PARTS LIST**



# **BEFORE YOU START ASSEMBLY**

Please check that you have all the correct parts and fittings as detailed in the Parts List above. In the unlikely event that you require to order spare parts please refer to your delivery note for details of how to order on our Parts Website

# www.coreproducts.co.uk/parts

For further advise you can telephone 01738 630555

| BATCH NUMBER |  |
|--------------|--|
|              |  |
|              |  |