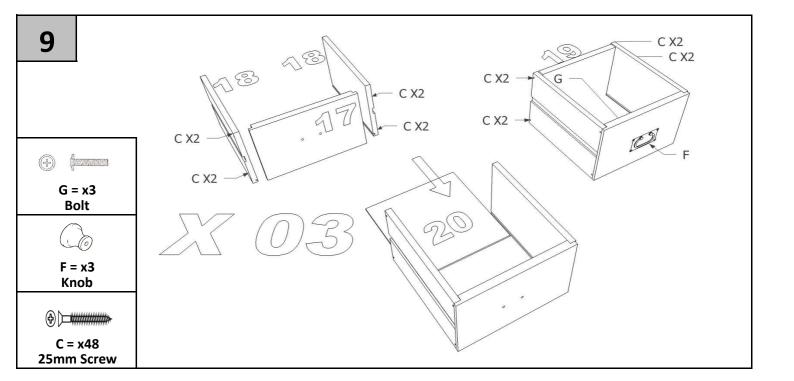

damp cloth and mild detergent.

#### After care.

Wipe the surfaces with a dry cloth and an occasional use of normal household polish. We also recommend you use household spray polish occasionally on the drawer grooves and runners as this will aid use. Please do not use detergents or chemicals on your furniture.

#### **PARTS LIST**



# **BEFORE YOU START ASSEMBLY**

Please check that you have all the correct parts and fittings as detailed in the Parts List above. In the unlikely event that you require to order spare parts please refer to your delivery note for details of how to order on our Parts Website

# www.coreproducts.co.uk/parts

For further advise you can telephone 01738 630555

| BATCH NUMBER |  |
|--------------|--|
|              |  |
|              |  |