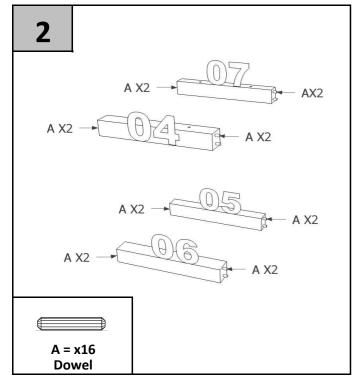

ssembly with a damp cloth and mild detergent.

#### After care.

Wipe the surfaces with a dry cloth and an occasional use of normal household polish. We also recommend you use household spray polish occasionally on the drawer grooves and runners as this will aid use. Please do not use detergents or chemicals on your furniture.

#### **PARTS LIST**



# **BEFORE YOU START ASSEMBLY**

Please check that you have all the correct parts and fittings as detailed in the Parts List above. In the unlikely event that you require to order spare parts please refer to your delivery note for details of how to order on our Parts Website

# www.coreproducts.co.uk/parts

For further advise you can telephone 01738 630555

| BATCH NUMBER |  |
|--------------|--|
|              |  |
|              |  |