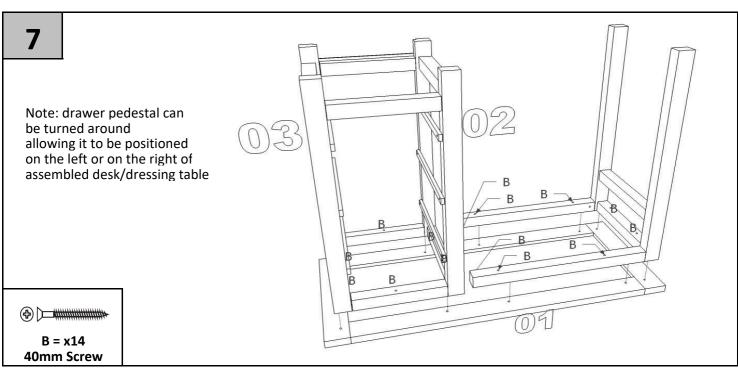

th a damp cloth and mild detergent.

#### After care.

Wipe the surfaces with a dry cloth and an occasional use of normal household polish. We also recommend you use household spray polish occasionally on the drawer grooves and runners as this will aid use. Please do not use detergents or chemicals on your furniture.

#### **PARTS LIST**



# **BEFORE YOU START ASSEMBLY**

Please check that you have all the correct parts and fittings as detailed in the Parts List above. In the unlikely event that you require to order spare parts please refer to your delivery note for details of how to order on our Parts Website

# www.coreproducts.co.uk/parts

For further advise you can telephone 01738 630555

| BATCH NUMBER |  |
|--------------|--|
|              |  |
|              |  |