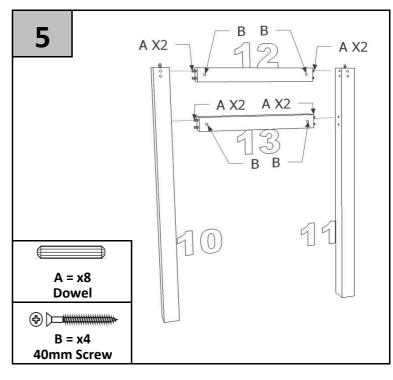

y with a damp cloth and mild detergent.

#### After care.

Wipe the surfaces with a dry cloth and an occasional use of normal household polish. We also recommend you use household spray polish occasionally on the drawer grooves and runners as this will aid use. Please do not use detergents or chemicals on your furniture.

#### **PARTS LIST**



# **BEFORE YOU START ASSEMBLY**

Please check that you have all the correct parts and fittings as detailed in the Parts List above. In the unlikely event that you require to order spare parts please refer to your delivery note for details of how to order on our Parts Website

# www.coreproducts.co.uk/parts

For further advise you can telephone 01738 630555

| BATCH NUMBER |  |
|--------------|--|
|              |  |
|              |  |