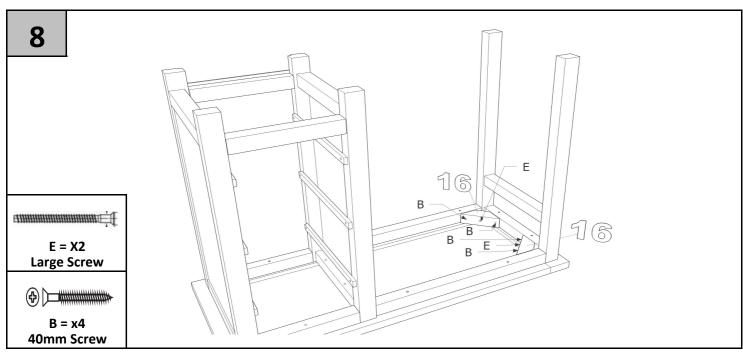

a damp cloth and mild detergent.

#### After care.

Wipe the surfaces with a dry cloth and an occasional use of normal household polish. We also recommend you use household spray polish occasionally on the drawer grooves and runners as this will aid use. Please do not use detergents or chemicals on your furniture.

#### **PARTS LIST**



# **BEFORE YOU START ASSEMBLY**

Please check that you have all the correct parts and fittings as detailed in the Parts List above. In the unlikely event that you require to order spare parts please refer to your delivery note for details of how to order on our Parts Website

# www.coreproducts.co.uk/parts

For further advise you can telephone 01738 630555

| BATCH NUMBER |  |
|--------------|--|
|              |  |
|              |  |