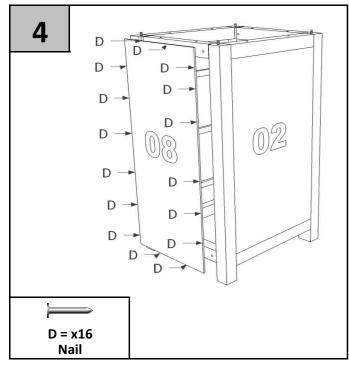

bly with a damp cloth and mild detergent.

#### After care.

Wipe the surfaces with a dry cloth and an occasional use of normal household polish. We also recommend you use household spray polish occasionally on the drawer grooves and runners as this will aid use. Please do not use detergents or chemicals on your furniture.

#### **PARTS LIST**



# **BEFORE YOU START ASSEMBLY**

Please check that you have all the correct parts and fittings as detailed in the Parts List above. In the unlikely event that you require to order spare parts please refer to your delivery note for details of how to order on our Parts Website

# www.coreproducts.co.uk/parts

For further advise you can telephone 01738 630555

| BATCH NUMBER |  |
|--------------|--|
|              |  |
|              |  |