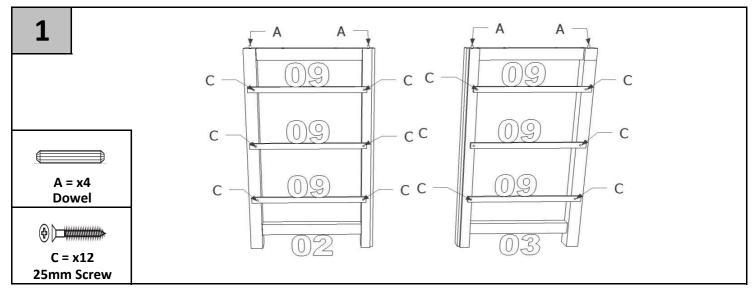

assembly with a damp cloth and mild detergent.

#### After care.

Wipe the surfaces with a dry cloth and an occasional use of normal household polish. We also recommend you use household spray polish occasionally on the drawer grooves and runners as this will aid use. Please do not use detergents or chemicals on your furniture.

#### **PARTS LIST**



# **BEFORE YOU START ASSEMBLY**

Please check that you have all the correct parts and fittings as detailed in the Parts List above. In the unlikely event that you require to order spare parts please refer to your delivery note for details of how to order on our Parts Website

# www.coreproducts.co.uk/parts

For further advise you can telephone 01738 630555

| BATCH NUMBER |  |
|--------------|--|
|              |  |
|              |  |