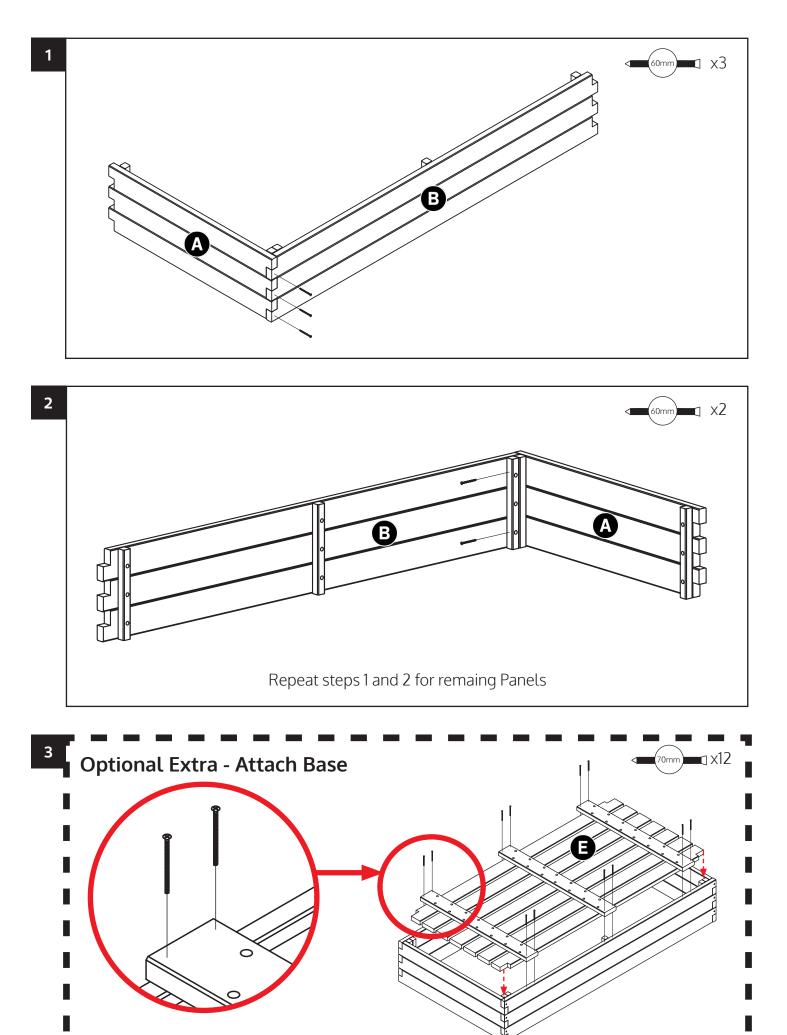

| Sleeper Raised Bed Medium / Aquatic Planter Medium Pack List |      |                    |          |  |  |
|--------------------------------------------------------------|------|--------------------|----------|--|--|
| Part Code                                                    | ltem | Description        | Quantity |  |  |
| 09284                                                        | А    | End Panel          | 2        |  |  |
| 09285                                                        | В    | Side Panel         | 2        |  |  |
| 09286                                                        | С    | Long Capping Trim  | 2        |  |  |
| 09287                                                        | D    | Short Capping Trim | 2        |  |  |

#### Please take a few moments to check all pack contents listed

| Code - 09794 Sleeper Raised Bed Medium / Aquatic Planter Medium Fixings List |                                      |    |  |  |  |
|------------------------------------------------------------------------------|--------------------------------------|----|--|--|--|
| ltem                                                                         | Description                          |    |  |  |  |
| 1                                                                            | 60mm Screw                           | 30 |  |  |  |
| 2                                                                            | 70mm Screw - For Optional Extra Base |    |  |  |  |
|                                                                              | Optional extras see next page        |    |  |  |  |

### **Optional Purchasing Extras**

All parts/steps in a dashed line box are Optional Purchasing Extras

All Optional Extra parts shown below can be purchased at https://zestoutdoorliving.co.uk/

Your Sleeper Raised Bed Medium / Aquatic Planter Medium is now complete.