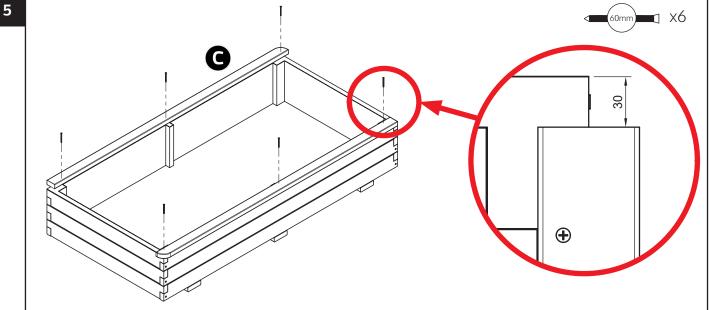

| Sleeper Raised Bed Medium / Aquatic Planter Medium Pack List |      |                    |          |  |  |
|--------------------------------------------------------------|------|--------------------|----------|--|--|
| Part Code                                                    | ltem | Description        | Quantity |  |  |
| 09284                                                        | А    | End Panel          | 2        |  |  |
| 09285                                                        | В    | Side Panel         | 2        |  |  |
| 09286                                                        | С    | Long Capping Trim  | 2        |  |  |
| 09287                                                        | D    | Short Capping Trim | 2        |  |  |

#### Please take a few moments to check all pack contents listed

| Code - 09794 Sleeper Raised Bed Medium / Aquatic Planter Medium Fixings List |                                      |    |  |  |  |
|------------------------------------------------------------------------------|--------------------------------------|----|--|--|--|
| ltem                                                                         | Description                          |    |  |  |  |
| 1                                                                            | 60mm Screw                           | 30 |  |  |  |
| 2                                                                            | 70mm Screw - For Optional Extra Base |    |  |  |  |
|                                                                              | Optional extras see next page        |    |  |  |  |