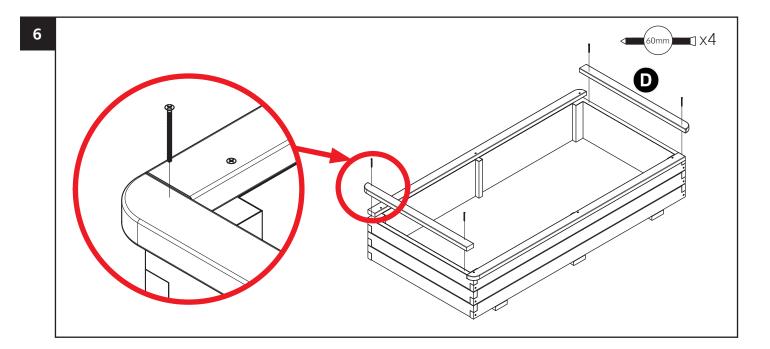

| Sleeper Raised Bed Medium / Aquatic Planter Medium Pack List |      |                    |          |  |  |
|--------------------------------------------------------------|------|--------------------|----------|--|--|
| Part Code                                                    | ltem | Description        | Quantity |  |  |
| 09284                                                        | А    | End Panel          | 2        |  |  |
| 09285                                                        | В    | Side Panel         | 2        |  |  |
| 09286                                                        | С    | Long Capping Trim  | 2        |  |  |
| 09287                                                        | D    | Short Capping Trim | 2        |  |  |

#### Please take a few moments to check all pack contents listed

| Code - 09794 Sleeper Raised Bed Medium / Aquatic Planter Medium Fixings List |                                      |    |  |  |  |
|------------------------------------------------------------------------------|--------------------------------------|----|--|--|--|
| ltem                                                                         | Description                          |    |  |  |  |
| 1                                                                            | 60mm Screw                           | 30 |  |  |  |
| 2                                                                            | 70mm Screw - For Optional Extra Base |    |  |  |  |
|                                                                              | Optional extras see next page        |    |  |  |  |