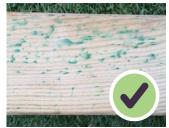

Most Zest products are pressure treated which protects the timber from rot for many years. Pressure treatment can result in a small amount of 'green spotting' on the surface of new timber caused by natural salts leaving the wood. This will fade away over time.