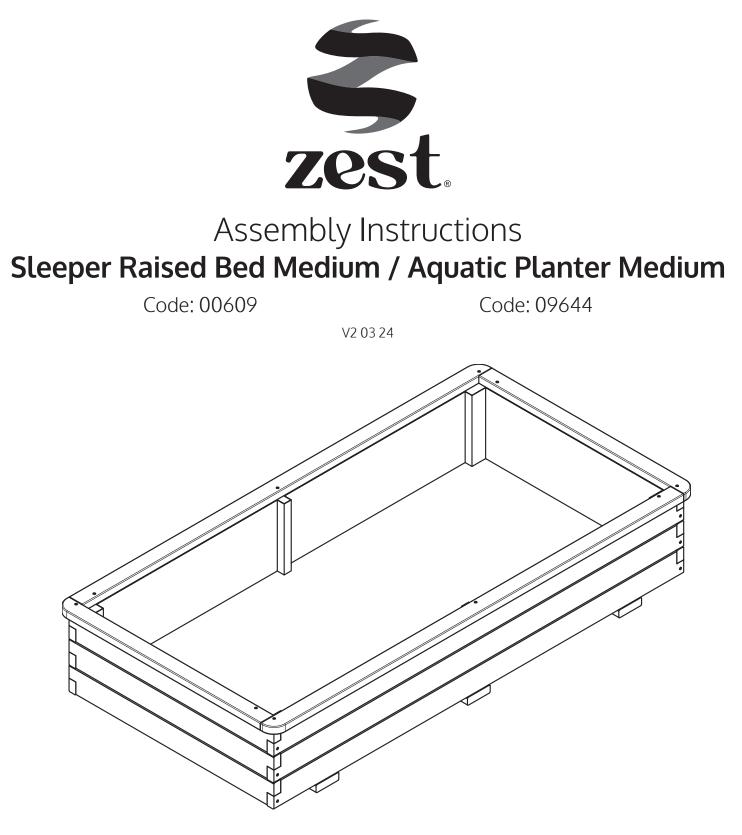

#### Sleeper Raised Bed Medium / Aquatic Planter MediumAssembly Instructions

Requires 1 Person assembly

Tools required: Corded / Cordless Drill, Pozi-drive Bit / Screwdriver, 3mm Drill Bit required in order for you to drill all screw holes before construction.

| Sleeper Raised Bed Medium / Aquatic Planter Medium Pack List |      |                    |          |  |  |
|--------------------------------------------------------------|------|--------------------|----------|--|--|
| Part Code                                                    | ltem | Description        | Quantity |  |  |
| 09284                                                        | А    | End Panel          | 2        |  |  |
| 09285                                                        | В    | Side Panel         | 2        |  |  |
| 09286                                                        | С    | Long Capping Trim  | 2        |  |  |
| 09287                                                        | D    | Short Capping Trim | 2        |  |  |

#### Please take a few moments to check all pack contents listed

| Code - 09794 Sleeper Raised Bed Medium / Aquatic Planter Medium Fixings List |                                      |    |  |  |  |
|------------------------------------------------------------------------------|--------------------------------------|----|--|--|--|
| ltem                                                                         | Description                          |    |  |  |  |
| 1                                                                            | 60mm Screw                           | 30 |  |  |  |
| 2                                                                            | 70mm Screw - For Optional Extra Base |    |  |  |  |
|                                                                              | Optional extras see next page        |    |  |  |  |

This product is made from pressure-treated timber. It should not be painted or coated with any other treatment until at least 6 months after purchase

| Optional Purchasing Extras |      |                                      |          |  |  |
|----------------------------|------|--------------------------------------|----------|--|--|
| Part Code                  | ltem | Description                          | Quantity |  |  |
| 00313                      | E    | Internal Base - Optional Extra       | 1        |  |  |
| 00293                      | F    | 1.8 x 90 x 30 Liner - Optional Extra | 1        |  |  |