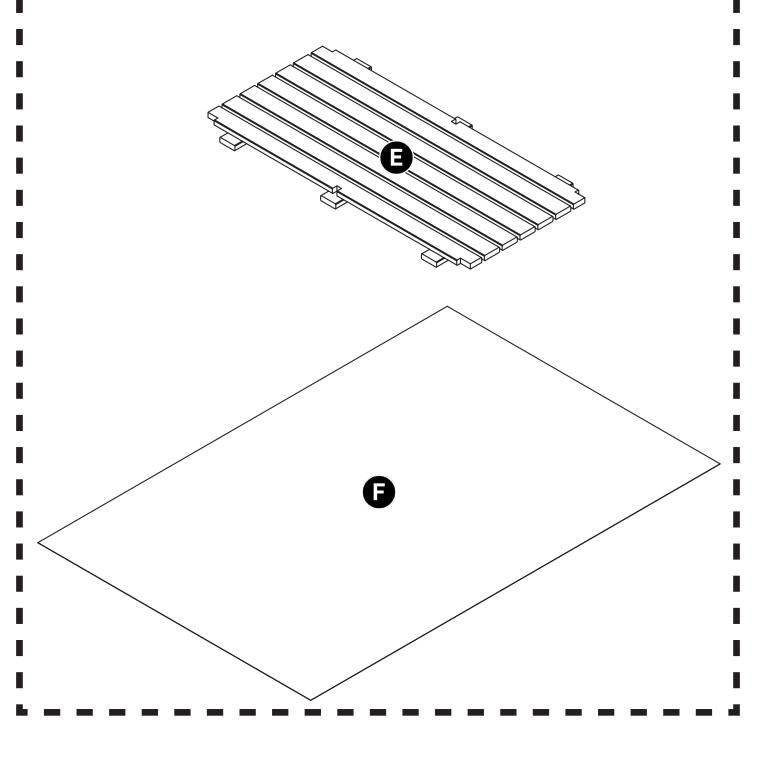

This product is made from pressure-treated timber. It should not be painted or coated with any other treatment until at least 6 months after purchase

| Optional Purchasing Extras |      |                                      |          |  |  |
|----------------------------|------|--------------------------------------|----------|--|--|
| Part Code                  | ltem | Description                          | Quantity |  |  |
| 00313                      | E    | Internal Base - Optional Extra       | 1        |  |  |
| 00293                      | F    | 1.8 x 90 x 30 Liner - Optional Extra | 1        |  |  |

### **Optional Purchasing Extras**

All parts/steps in a dashed line box are Optional Purchasing Extras

All Optional Extra parts shown below can be purchased at https://zestoutdoorliving.co.uk/

Your Sleeper Raised Bed Medium / Aquatic Planter Medium is now complete.