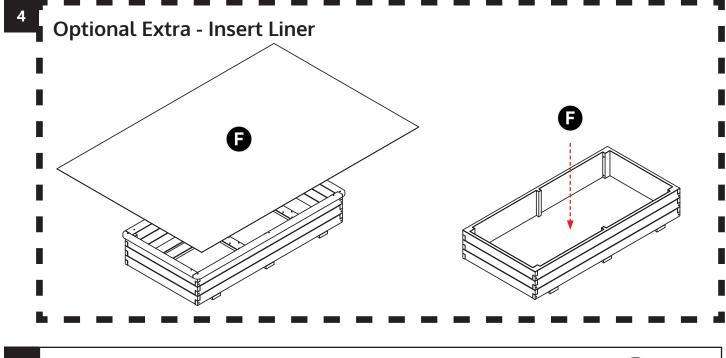

This product is made from pressure-treated timber. It should not be painted or coated with any other treatment until at least 6 months after purchase

| Optional Purchasing Extras |      |                                      |          |  |  |
|----------------------------|------|--------------------------------------|----------|--|--|
| Part Code                  | ltem | Description                          | Quantity |  |  |
| 00313                      | E    | Internal Base - Optional Extra       | 1        |  |  |
| 00293                      | F    | 1.8 x 90 x 30 Liner - Optional Extra | 1        |  |  |

### **Optional Purchasing Extras**

All parts/steps in a dashed line box are Optional Purchasing Extras

All Optional Extra parts shown below can be purchased at https://zestoutdoorliving.co.uk/

Your Sleeper Raised Bed Medium / Aquatic Planter Medium is now complete.