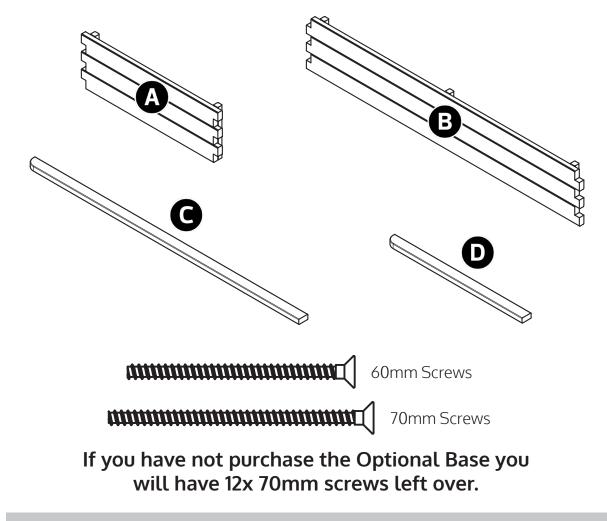

| Sleeper Raised Bed Medium / Aquatic Planter Medium Pack List |      |                    |          |  |  |
|--------------------------------------------------------------|------|--------------------|----------|--|--|
| Part Code                                                    | ltem | Description        | Quantity |  |  |
| 09284                                                        | А    | End Panel          | 2        |  |  |
| 09285                                                        | В    | Side Panel         | 2        |  |  |
| 09286                                                        | С    | Long Capping Trim  | 2        |  |  |
| 09287                                                        | D    | Short Capping Trim | 2        |  |  |

#### Please take a few moments to check all pack contents listed

| Code - 09794 Sleeper Raised Bed Medium / Aquatic Planter Medium Fixings List |                                      |    |  |  |  |
|------------------------------------------------------------------------------|--------------------------------------|----|--|--|--|
| ltem                                                                         | Description                          |    |  |  |  |
| 1                                                                            | 60mm Screw                           | 30 |  |  |  |
| 2                                                                            | 70mm Screw - For Optional Extra Base |    |  |  |  |
|                                                                              | Optional extras see next page        |    |  |  |  |