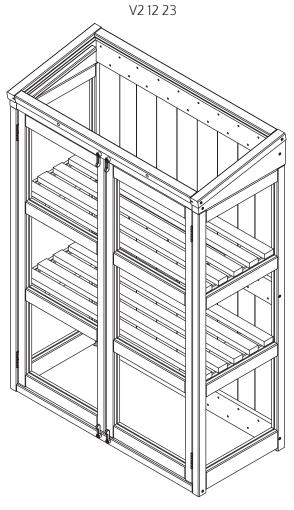

# **Assembly Instructions Compact Botanical Greenhouse**

Code: 36108

 $(W \times D \times H) 0.85m \times 0.40m \times 1.23m$ 

Your Compact Botanical Greenhouse is now complete.