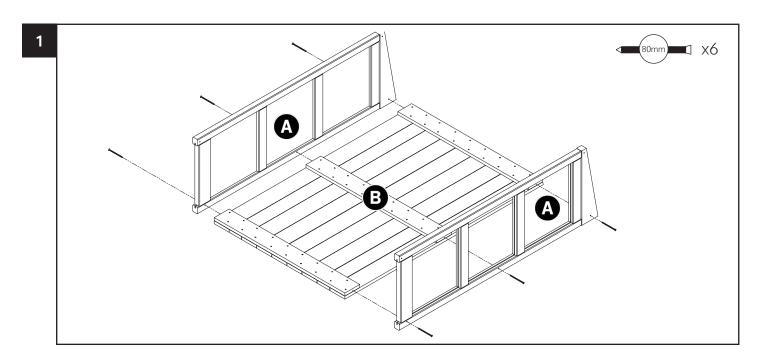

#### Please take a few moments to check all pack contents listed

| Compact Botanical Greenhouse Pack List |      |                    |          |  |
|----------------------------------------|------|--------------------|----------|--|
| Part Code                              | Item | Description        | Quantity |  |
| 37693                                  | А    | Side Panel         | 2        |  |
| 37694                                  | В    | Back Panel         | 1        |  |
| 37695                                  | С    | Door Brace         | 2        |  |
| 37696                                  | D    | Shelf              | 2        |  |
| 37697                                  | Е    | Front Door         | 2        |  |
| 37698                                  | F    | Top Door           | 1        |  |
| 37699                                  | G    | Top Door Arm Large | 1        |  |
| 38856                                  | Н    | Top Door Arm Small | 1        |  |

| Code - 37700 Compact Botanical Greenhouse Fixings List |                 |          |  |  |
|--------------------------------------------------------|-----------------|----------|--|--|
| Item                                                   | Description     | Quantity |  |  |
| 1                                                      | M4 x 80mm Screw |          |  |  |
| 2                                                      | M3 x 40mm Screw |          |  |  |
| 3                                                      | M3 x 25mm Screw |          |  |  |
| 4                                                      | Hinge           |          |  |  |
| 5                                                      | Plastic Lock    |          |  |  |