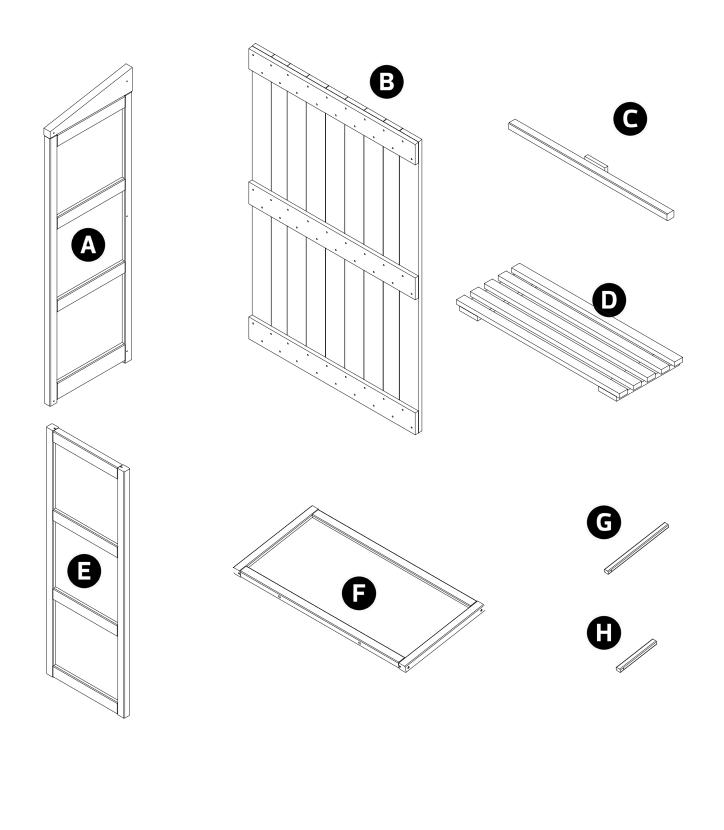

#### Please take a few moments to check all pack contents listed

| Compact Botanical Greenhouse Pack List |      |                    |          |  |
|----------------------------------------|------|--------------------|----------|--|
| Part Code                              | Item | Description        | Quantity |  |
| 37693                                  | А    | Side Panel         | 2        |  |
| 37694                                  | В    | Back Panel         | 1        |  |
| 37695                                  | С    | Door Brace         | 2        |  |
| 37696                                  | D    | Shelf              | 2        |  |
| 37697                                  | Е    | Front Door         | 2        |  |
| 37698                                  | F    | Top Door           | 1        |  |
| 37699                                  | G    | Top Door Arm Large | 1        |  |
| 38856                                  | Н    | Top Door Arm Small | 1        |  |