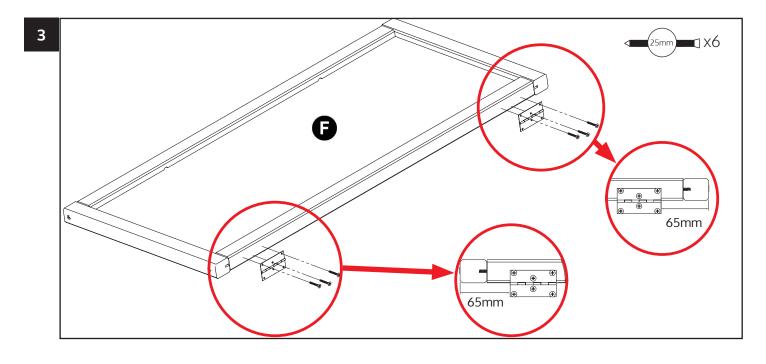

#### Please take a few moments to check all pack contents listed

| Compact Botanical Greenhouse Pack List |      |                    |          |  |
|----------------------------------------|------|--------------------|----------|--|
| Part Code                              | Item | Description        | Quantity |  |
| 37693                                  | А    | Side Panel         | 2        |  |
| 37694                                  | В    | Back Panel         | 1        |  |
| 37695                                  | С    | Door Brace         | 2        |  |
| 37696                                  | D    | Shelf              | 2        |  |
| 37697                                  | Е    | Front Door         | 2        |  |
| 37698                                  | F    | Top Door           | 1        |  |
| 37699                                  | G    | Top Door Arm Large | 1        |  |
| 38856                                  | Н    | Top Door Arm Small | 1        |  |

| Code - 37700 Compact Botanical Greenhouse Fixings List |                 |          |  |  |
|--------------------------------------------------------|-----------------|----------|--|--|
| Item                                                   | Description     | Quantity |  |  |
| 1                                                      | M4 x 80mm Screw |          |  |  |
| 2                                                      | M3 x 40mm Screw |          |  |  |
| 3                                                      | M3 x 25mm Screw |          |  |  |
| 4                                                      | Hinge           |          |  |  |
| 5                                                      | Plastic Lock    |          |  |  |