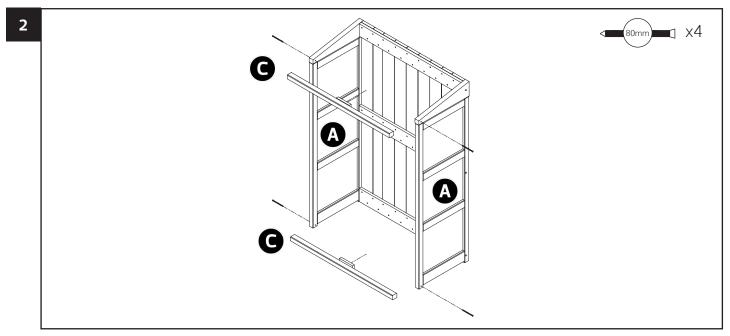

#### Please take a few moments to check all pack contents listed

| Compact Botanical Greenhouse Pack List |      |                    |          |  |
|----------------------------------------|------|--------------------|----------|--|
| Part Code                              | Item | Description        | Quantity |  |
| 37693                                  | А    | Side Panel         | 2        |  |
| 37694                                  | В    | Back Panel         | 1        |  |
| 37695                                  | С    | Door Brace         | 2        |  |
| 37696                                  | D    | Shelf              | 2        |  |
| 37697                                  | Е    | Front Door         | 2        |  |
| 37698                                  | F    | Top Door           | 1        |  |
| 37699                                  | G    | Top Door Arm Large | 1        |  |
| 38856                                  | Н    | Top Door Arm Small | 1        |  |

| Code - 37700 Compact Botanical Greenhouse Fixings List |                 |          |  |  |
|--------------------------------------------------------|-----------------|----------|--|--|
| Item                                                   | Description     | Quantity |  |  |
| 1                                                      | M4 x 80mm Screw |          |  |  |
| 2                                                      | M3 x 40mm Screw |          |  |  |
| 3                                                      | M3 x 25mm Screw |          |  |  |
| 4                                                      | Hinge           |          |  |  |
| 5                                                      | Plastic Lock    |          |  |  |