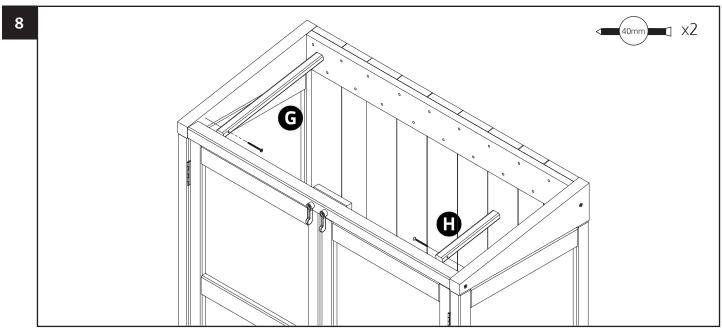

#### Please take a few moments to check all pack contents listed

| Compact Botanical Greenhouse Pack List |      |                    |          |  |
|----------------------------------------|------|--------------------|----------|--|
| Part Code                              | Item | Description        | Quantity |  |
| 37693                                  | А    | Side Panel         | 2        |  |
| 37694                                  | В    | Back Panel         | 1        |  |
| 37695                                  | С    | Door Brace         | 2        |  |
| 37696                                  | D    | Shelf              | 2        |  |
| 37697                                  | Е    | Front Door         | 2        |  |
| 37698                                  | F    | Top Door           | 1        |  |
| 37699                                  | G    | Top Door Arm Large | 1        |  |
| 38856                                  | Н    | Top Door Arm Small | 1        |  |

| Code - 37700 Compact Botanical Greenhouse Fixings List |                 |          |  |  |
|--------------------------------------------------------|-----------------|----------|--|--|
| Item                                                   | Description     | Quantity |  |  |
| 1                                                      | M4 x 80mm Screw |          |  |  |
| 2                                                      | M3 x 40mm Screw |          |  |  |
| 3                                                      | M3 x 25mm Screw |          |  |  |
| 4                                                      | Hinge           |          |  |  |
| 5                                                      | Plastic Lock    |          |  |  |