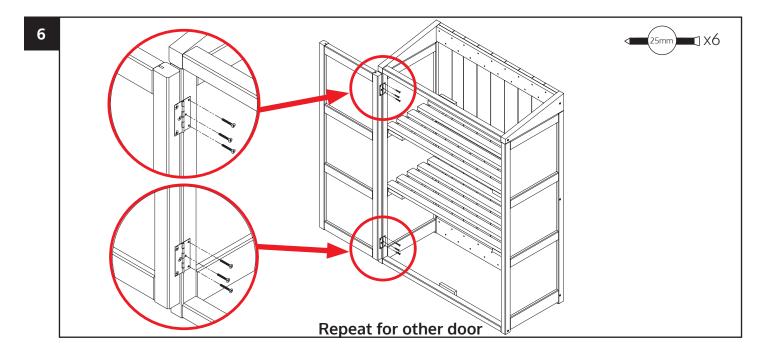

| Code - 37700 Compact Botanical Greenhouse Fixings List |                 |          |  |  |
|--------------------------------------------------------|-----------------|----------|--|--|
| Item                                                   | Description     | Quantity |  |  |
| 1                                                      | M4 x 80mm Screw |          |  |  |
| 2                                                      | M3 x 40mm Screw |          |  |  |
| 3                                                      | M3 x 25mm Screw |          |  |  |
| 4                                                      | Hinge           |          |  |  |
| 5                                                      | Plastic Lock    |          |  |  |