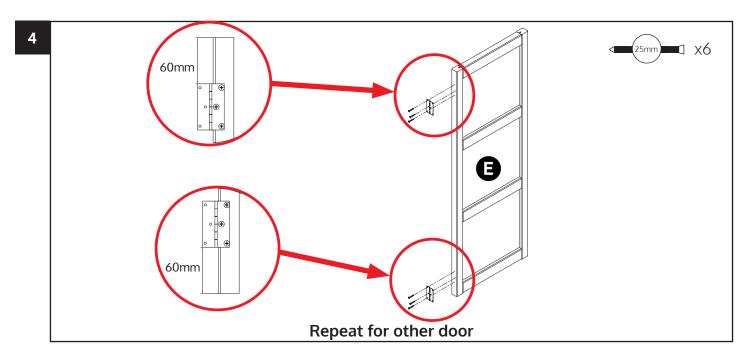

#### Please take a few moments to check all pack contents listed

| Compact Botanical Greenhouse Pack List |      |                    |          |  |
|----------------------------------------|------|--------------------|----------|--|
| Part Code                              | Item | Description        | Quantity |  |
| 37693                                  | А    | Side Panel         | 2        |  |
| 37694                                  | В    | Back Panel         | 1        |  |
| 37695                                  | С    | Door Brace         | 2        |  |
| 37696                                  | D    | Shelf              | 2        |  |
| 37697                                  | Е    | Front Door         | 2        |  |
| 37698                                  | F    | Top Door           | 1        |  |
| 37699                                  | G    | Top Door Arm Large | 1        |  |
| 38856                                  | Н    | Top Door Arm Small | 1        |  |

| Code - 37700 Compact Botanical Greenhouse Fixings List |                 |          |  |  |
|--------------------------------------------------------|-----------------|----------|--|--|
| Item                                                   | Description     | Quantity |  |  |
| 1                                                      | M4 x 80mm Screw |          |  |  |
| 2                                                      | M3 x 40mm Screw |          |  |  |
| 3                                                      | M3 x 25mm Screw |          |  |  |
| 4                                                      | Hinge           |          |  |  |
| 5                                                      | Plastic Lock    |          |  |  |