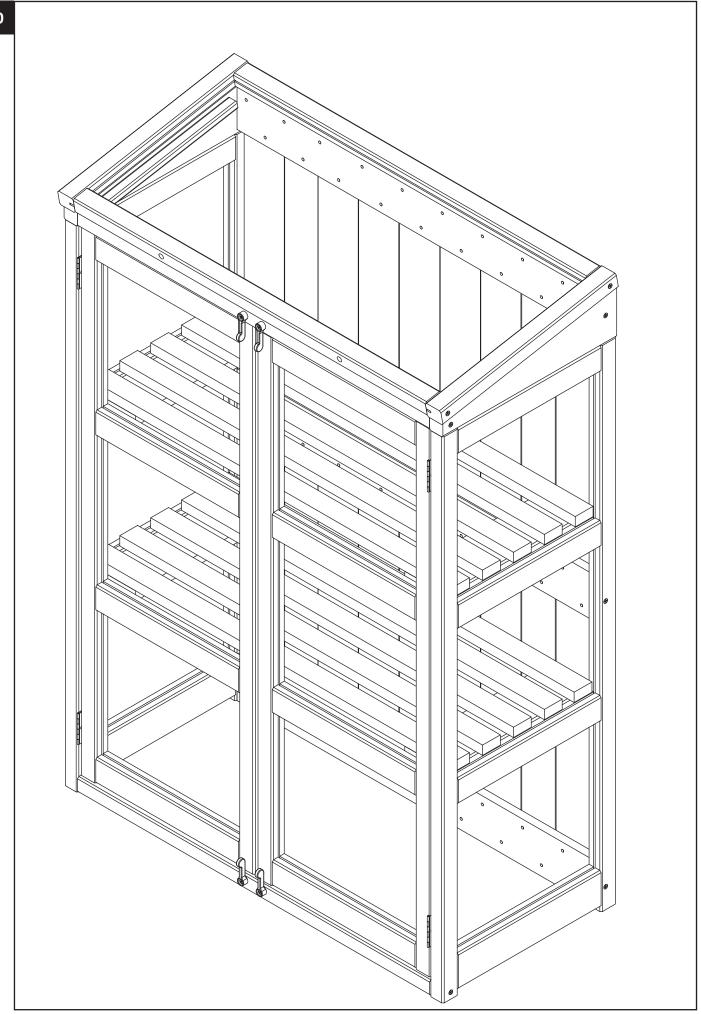

| M4 x 80mm Screw |          |  |  |
| 2                                                      | M3 x 40mm Screw |          |  |  |
| 3                                                      | M3 x 25mm Screw |          |  |  |
| 4                                                      | Hinge           |          |  |  |
| 5                                                      | Plastic Lock    |          |  |  |

This product is made from pressure-treated timber. It should not be painted or coated with any other treatment until at least 6 months after purchase



- 1.
- 3.

2.

4.



5.



This product is made from pressure-treated timber. It should not be painted or coated with any other treatment until at least 6 months after purchase





















Your Compact Botanical Greenhouse is now complete.