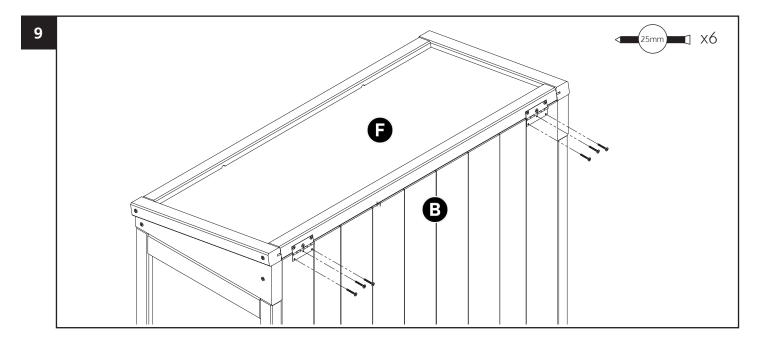

## **Compact Botanical Greenhouse Assembly Instructions**

Requires 2 Person assembly Tools required: Corded / Cordless Drill, Pozi-drive Bit / Screwdriver, 3mm Drill Bit required in order for you to drill all screw holes before construction.

| Code - 37700 Compact Botanical Greenhouse Fixings List |                 |          |  |  |
|--------------------------------------------------------|-----------------|----------|--|--|
| Item                                                   | Description     | Quantity |  |  |
| 1                                                      | M4 x 80mm Screw |          |  |  |
| 2                                                      | M3 x 40mm Screw |          |  |  |
| 3                                                      | M3 x 25mm Screw |          |  |  |
| 4                                                      | Hinge           |          |  |  |
| 5                                                      | Plastic Lock    |          |  |  |