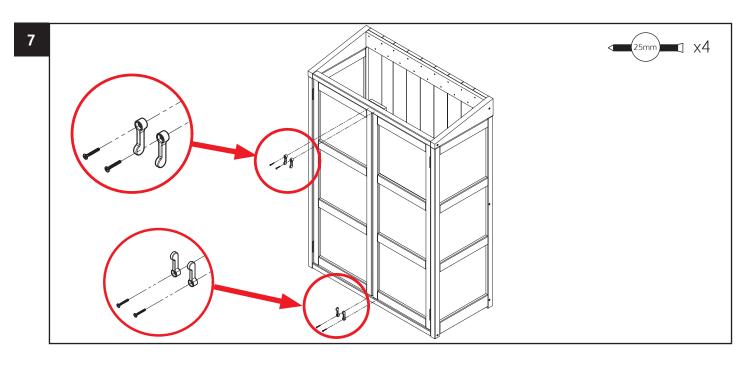

| Code - 37700 Compact Botanical Greenhouse Fixings List |                 |          |  |  |
|--------------------------------------------------------|-----------------|----------|--|--|
| Item                                                   | Description     | Quantity |  |  |
| 1                                                      | M4 x 80mm Screw |          |  |  |
| 2                                                      | M3 x 40mm Screw |          |  |  |
| 3                                                      | M3 x 25mm Screw |          |  |  |
| 4                                                      | Hinge           |          |  |  |
| 5                                                      | Plastic Lock    |          |  |  |