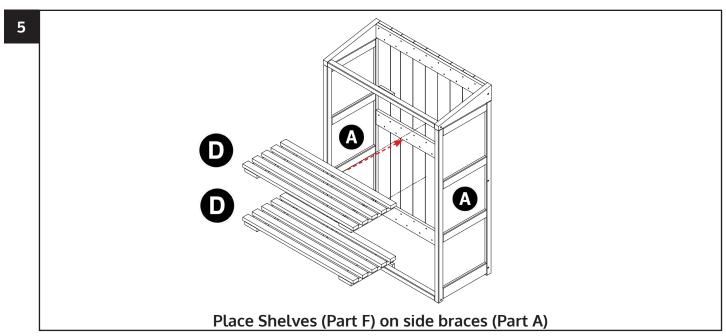

#### Please take a few moments to check all pack contents listed

| Compact Botanical Greenhouse Pack List |      |                    |          |  |
|----------------------------------------|------|--------------------|----------|--|
| Part Code                              | Item | Description        | Quantity |  |
| 37693                                  | А    | Side Panel         | 2        |  |
| 37694                                  | В    | Back Panel         | 1        |  |
| 37695                                  | С    | Door Brace         | 2        |  |
| 37696                                  | D    | Shelf              | 2        |  |
| 37697                                  | Е    | Front Door         | 2        |  |
| 37698                                  | F    | Top Door           | 1        |  |
| 37699                                  | G    | Top Door Arm Large | 1        |  |
| 38856                                  | Н    | Top Door Arm Small | 1        |  |